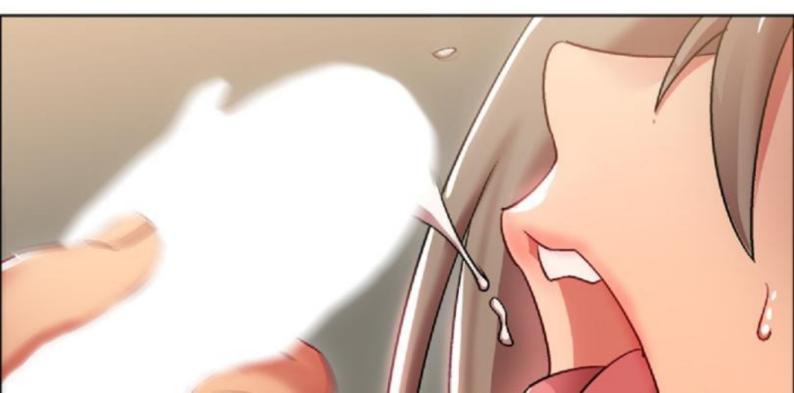

HÉ HÉ HÉ...

M'INQUIÉTAIS...

DE COMMENT LES PORTES DE L'ENFER ... ALLAIENT AFFECTER MA VIE À LA FAC.

QUE LES PORTES DU PARADIS ÉTAIENT GRANDES OUVERTES JUSTE LÀ...!!!

JE VAIS JUSTE VOUS DONNER...

PROFESSEURE!
HAAAN!
BAM