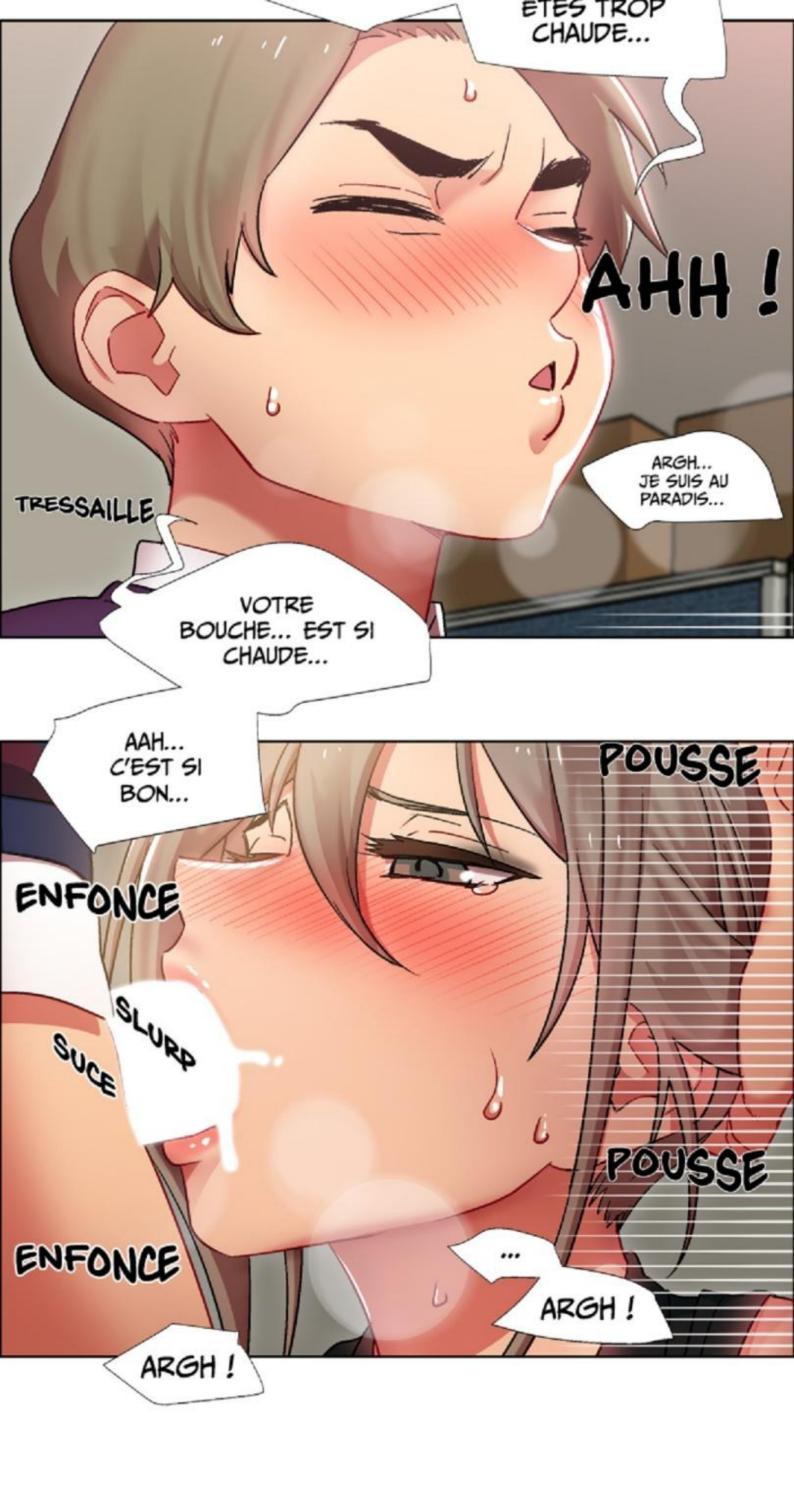

UNE JEUNE BITE.

QUE...

QU'EST-CE QU'IL

FAIT, CE TROU

DU CUL...?

ENFONCE

POUSSE

PROFESSEURE ?

HÉ HÉ HÉ...

M'INQUIÉTAIS...

DE COMMENT LES PORTES DE L'ENFER ... ALLAIENT AFFECTER MA VIE À LA FAC.

QUE LES PORTES DU PARADIS ÉTAIENT GRANDES OUVERTES JUSTE LÀ...!!!

JE VAIS JUSTE VOUS DONNER...

PROFESSEURE!
HAAAN!
BAM