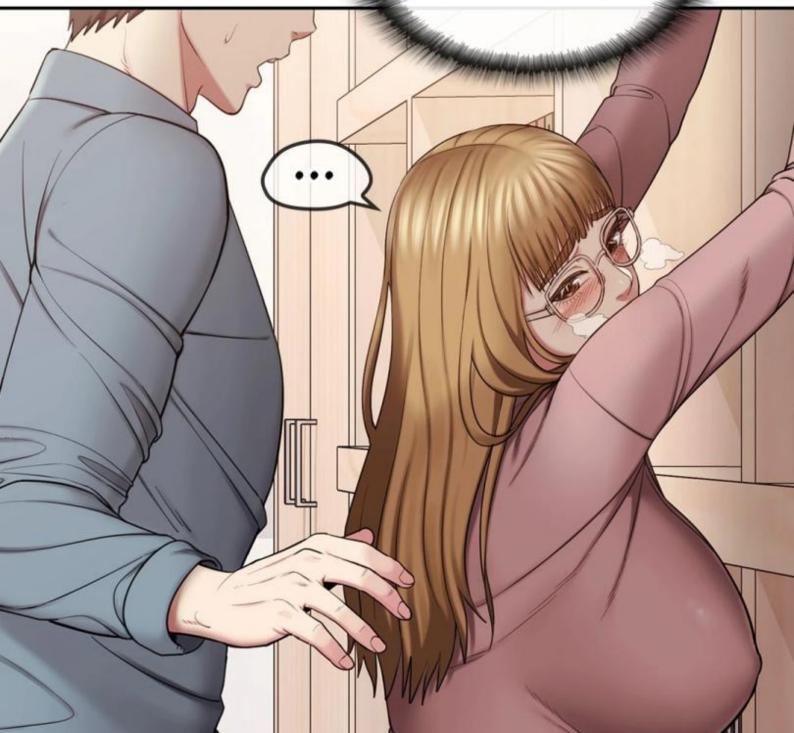

#### ELLE A UN BASSIN DE MALADE !

Z

3000

#### MAIS ELLE EST EN TRAIN DE TREMBLER...

200

8

°

8

108

~~~ °