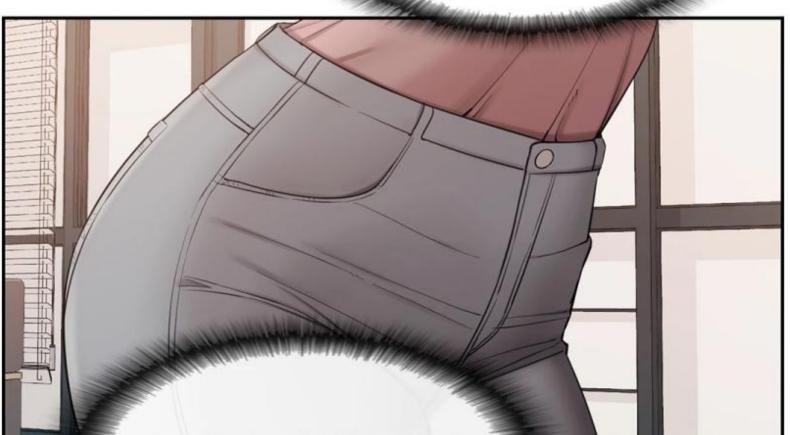

#### ELLE A UN BASSIN DE MALADE !

Z

3000

#### MAIS ELLE EST EN TRAIN DE TREMBLER...

200

8

°

8

108

~~~ °