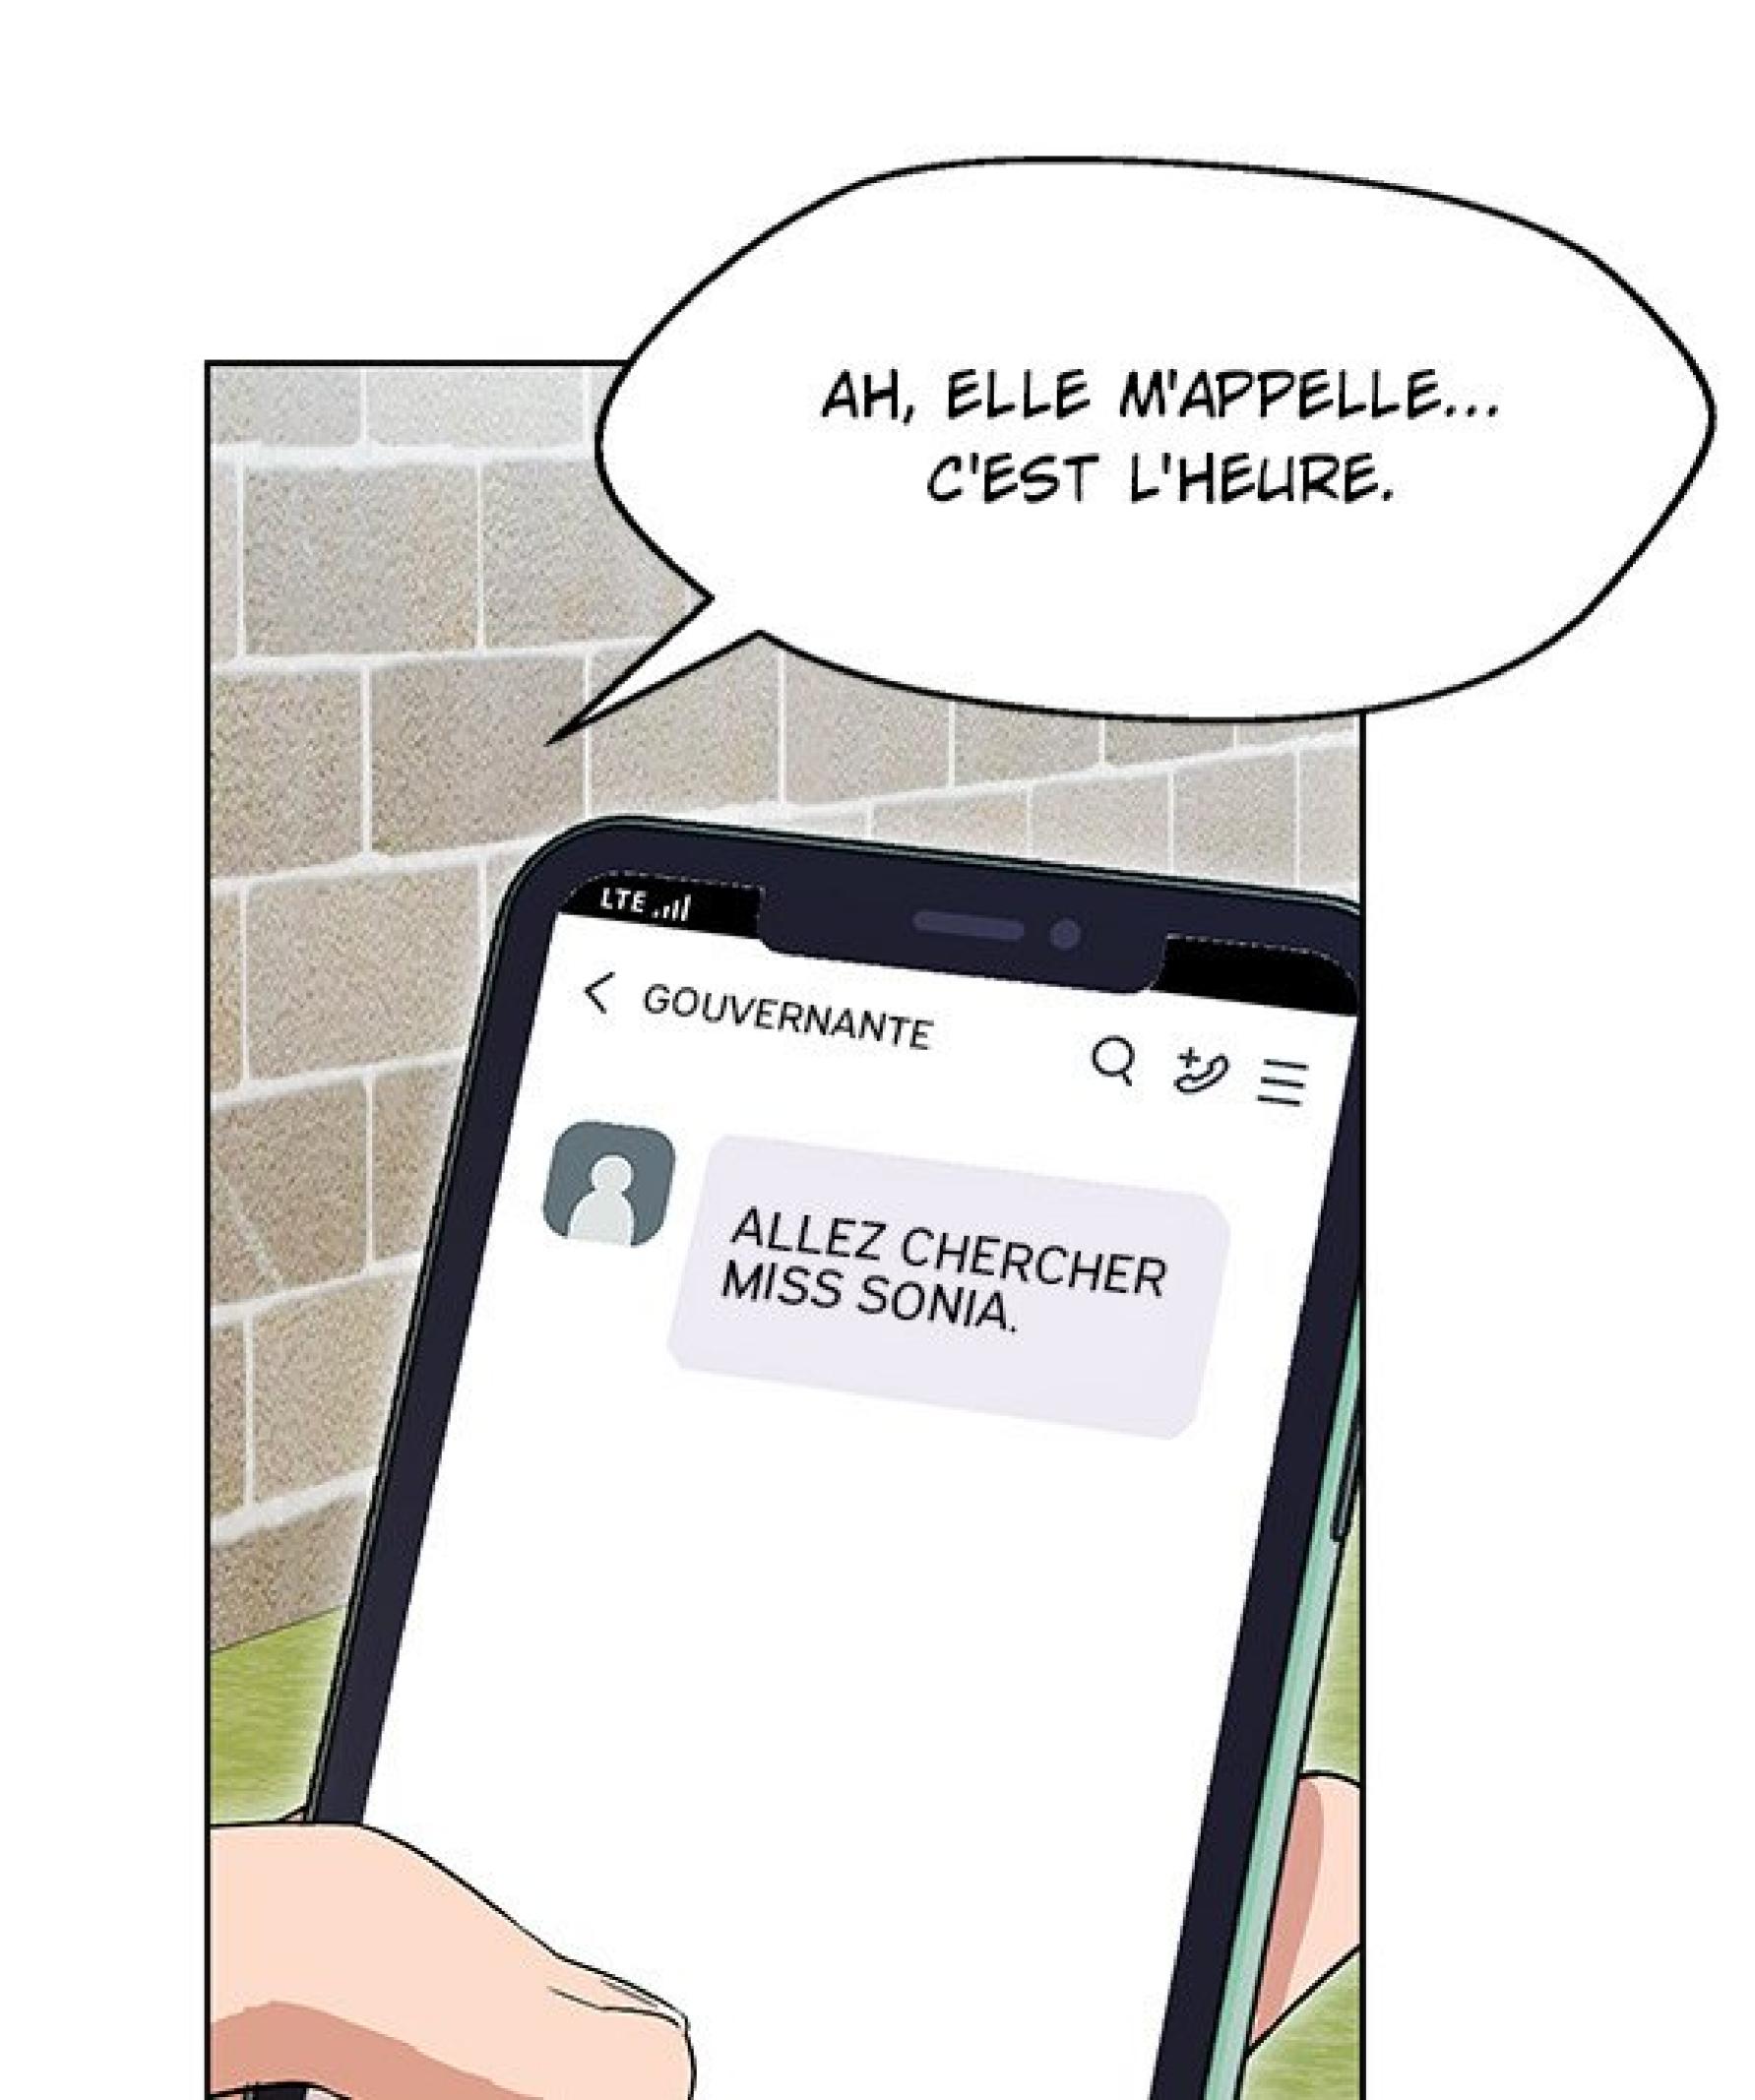

IL Y AURAIT PAS QUELQU'UN...

QUI POURRAIT FAIRE L'AFFAIRE...

GASPARD?

DÉSOLÉE, JE PENSAIS ÊTRE TOUTE SEULE... C'EST UNE MALIVAISE HABITUDE ...

À SUIVRE...