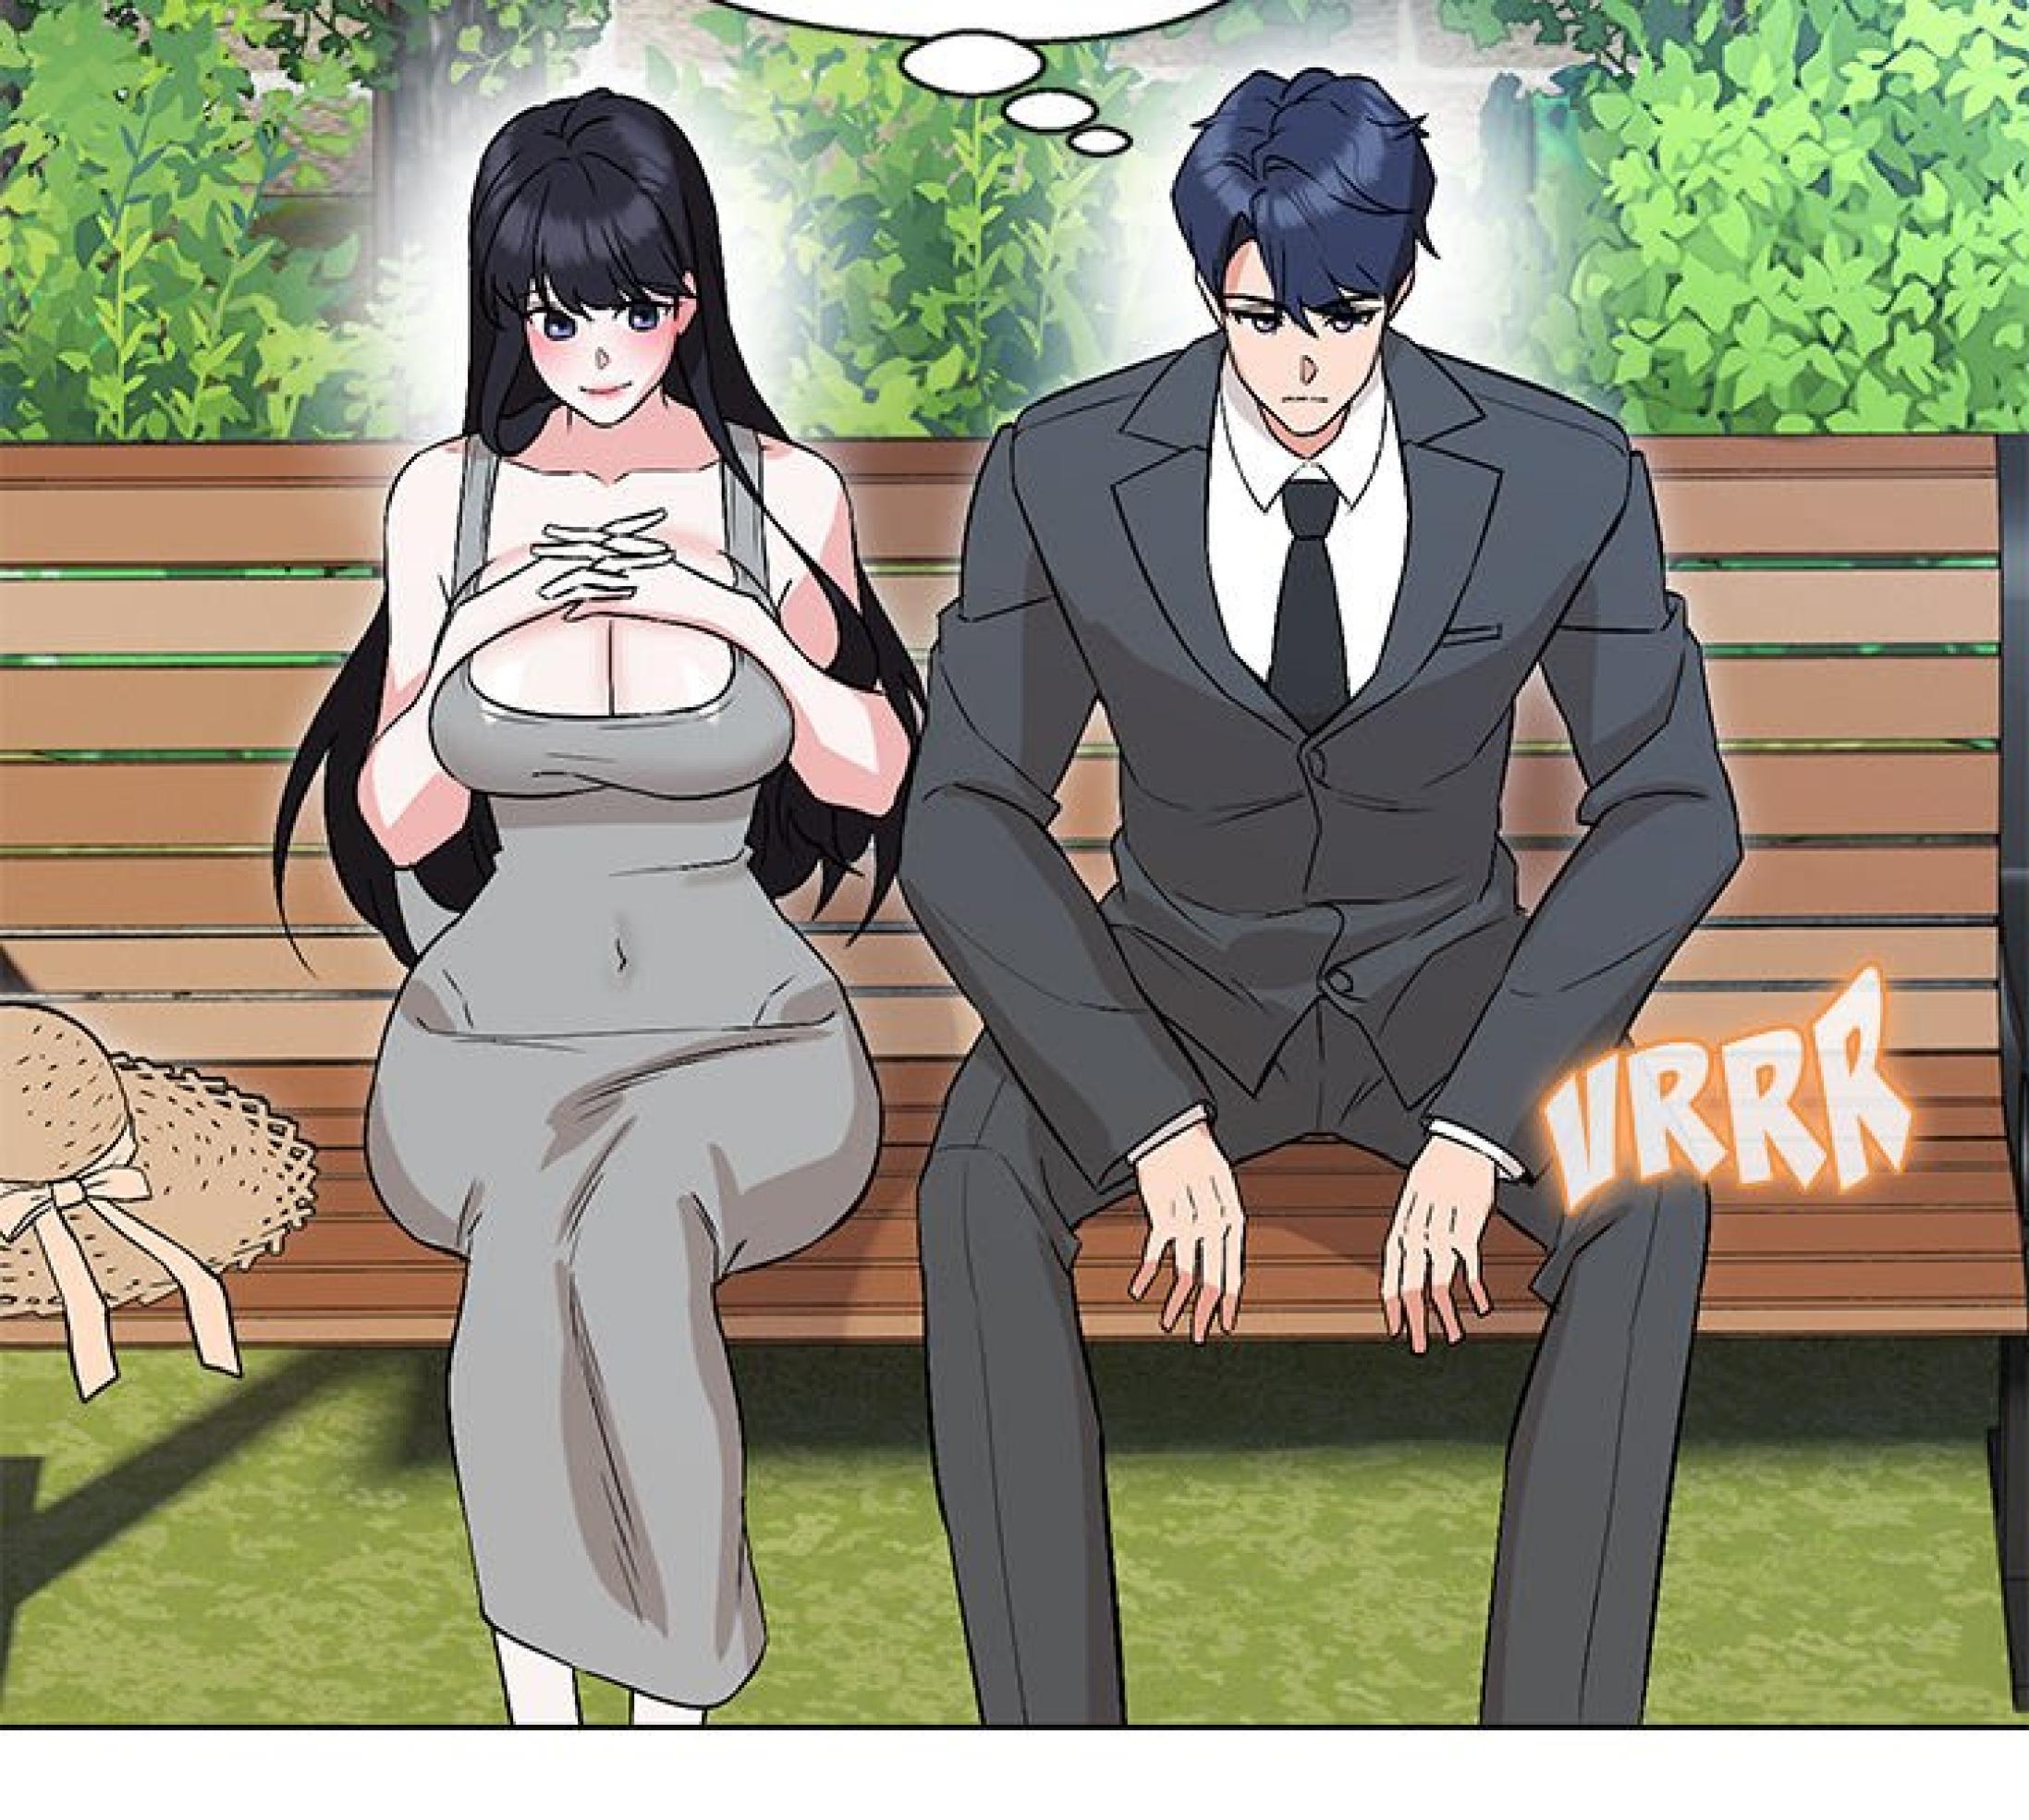

VOUS ÉTIEZ UN AMI D'ENFANCE D'ELSA, C'EST ÇA ?

HMM... À VRAI DIRE, MES SŒURS SONT TELLEMENT OCCUPÉES...

CLAIR DE MON TEMPS AVEC ELSA.

> VOUS AVEZ AUSSI LA GOUVERNANTE...

ELLE FAIT TOUT LE TEMPS CETTE TÊTE.

HÉ, VOUS AVEZ RIGOLÉ! JE VAIS TOUT RACONTER À CAMILLE!

C'EST PAS VRAI.

HMM... ON DIRAIT QUE MLLE KIM N'A PAS LA VIE SIMPLE ICI.

J'AI HÂTE DE VOIR À QUOI RESSEMBLE L'AÎNÉE...

JE DÉTESTE LES TRUCS COMPLIQUÉS...