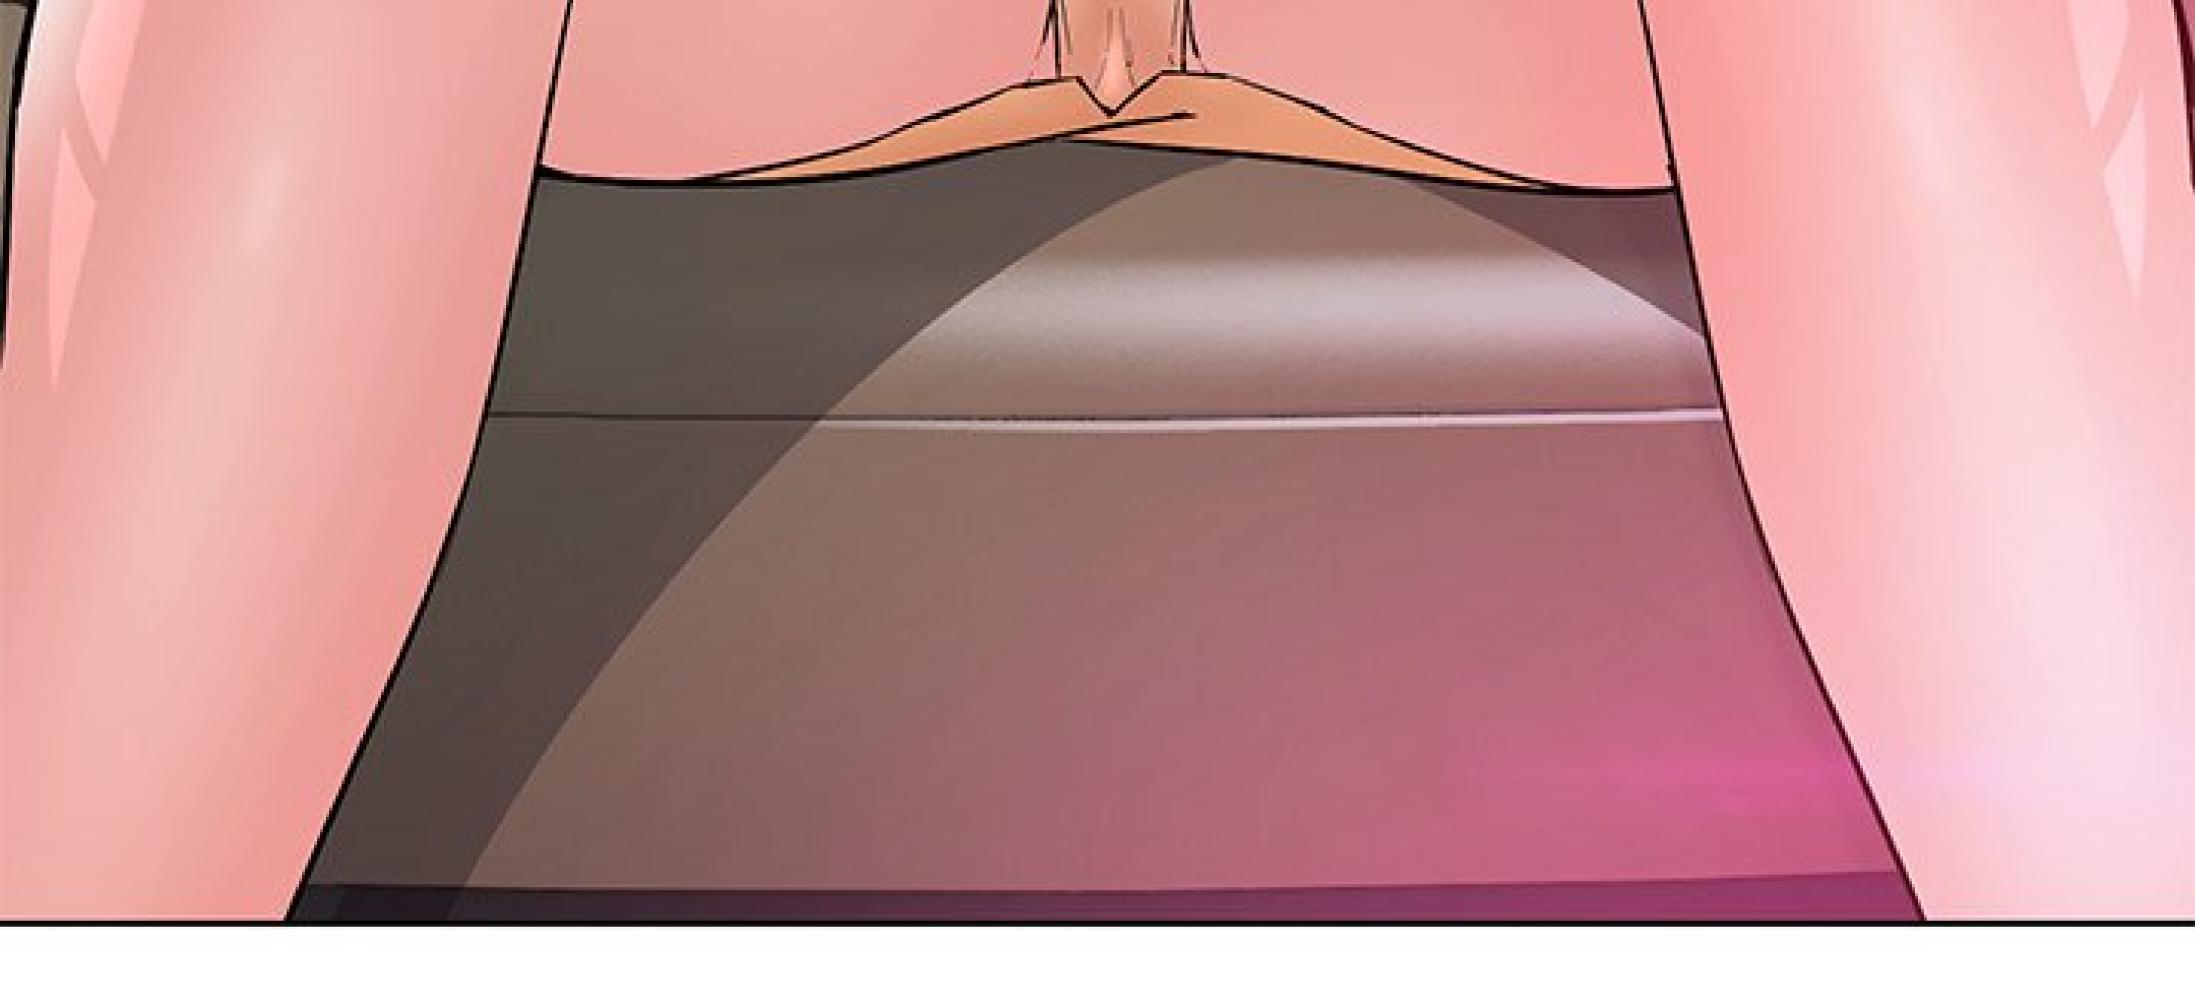

# JINA M'A DEMANDÉ DE LUI TROUVER UN VRAI TOMBEUR ... ET UN QUI NE FERAIT PAS DE VAGUES ENSLITE. 22

6.00

(

T-TU FAIS QUOI ?! ET SI QUELQU'UN ENTRAIT...?

TU AS PEUR ? JE NE SAVAIS PAS QUE TU ÉTAIS UNE MAUVIETTE PAREILLE.

POURQUOI TU T'INQUIÈTES ? TU AS BIEN VU QUE JE VENAIS DE FERMER LA PORTE.