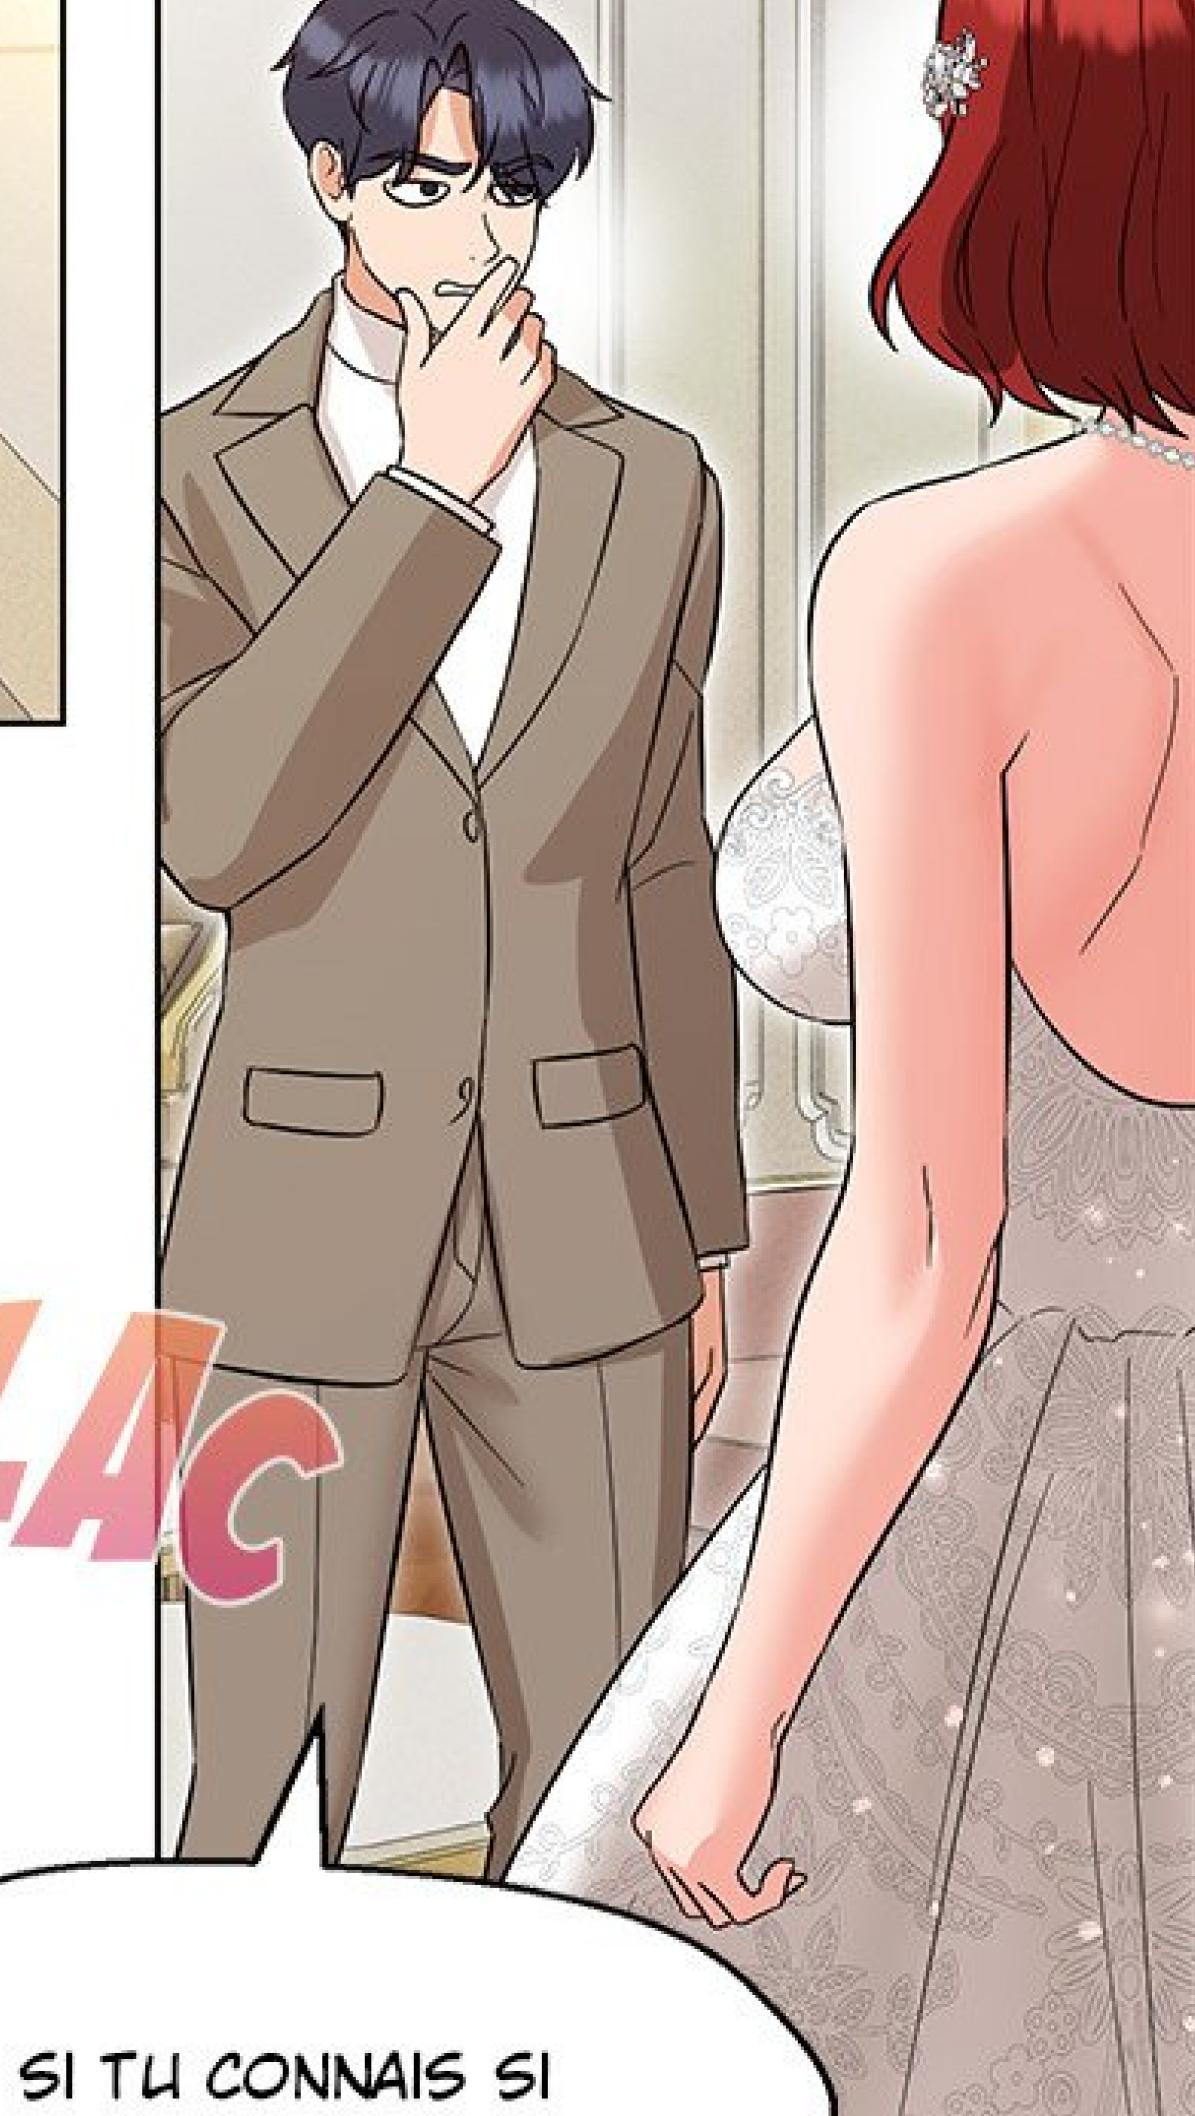

# JINA M'A DEMANDÉ DE LUI TROUVER UN VRAI TOMBEUR ... ET UN QUI NE FERAIT PAS DE VAGUES ENSLITE. 22

6.00

(

T-TU FAIS QUOI ?! ET SI QUELQU'UN ENTRAIT...?

TU AS PEUR ? JE NE SAVAIS PAS QUE TU ÉTAIS UNE MAUVIETTE PAREILLE.

POURQUOI TU T'INQUIÈTES ? TU AS BIEN VU QUE JE VENAIS DE FERMER LA PORTE.