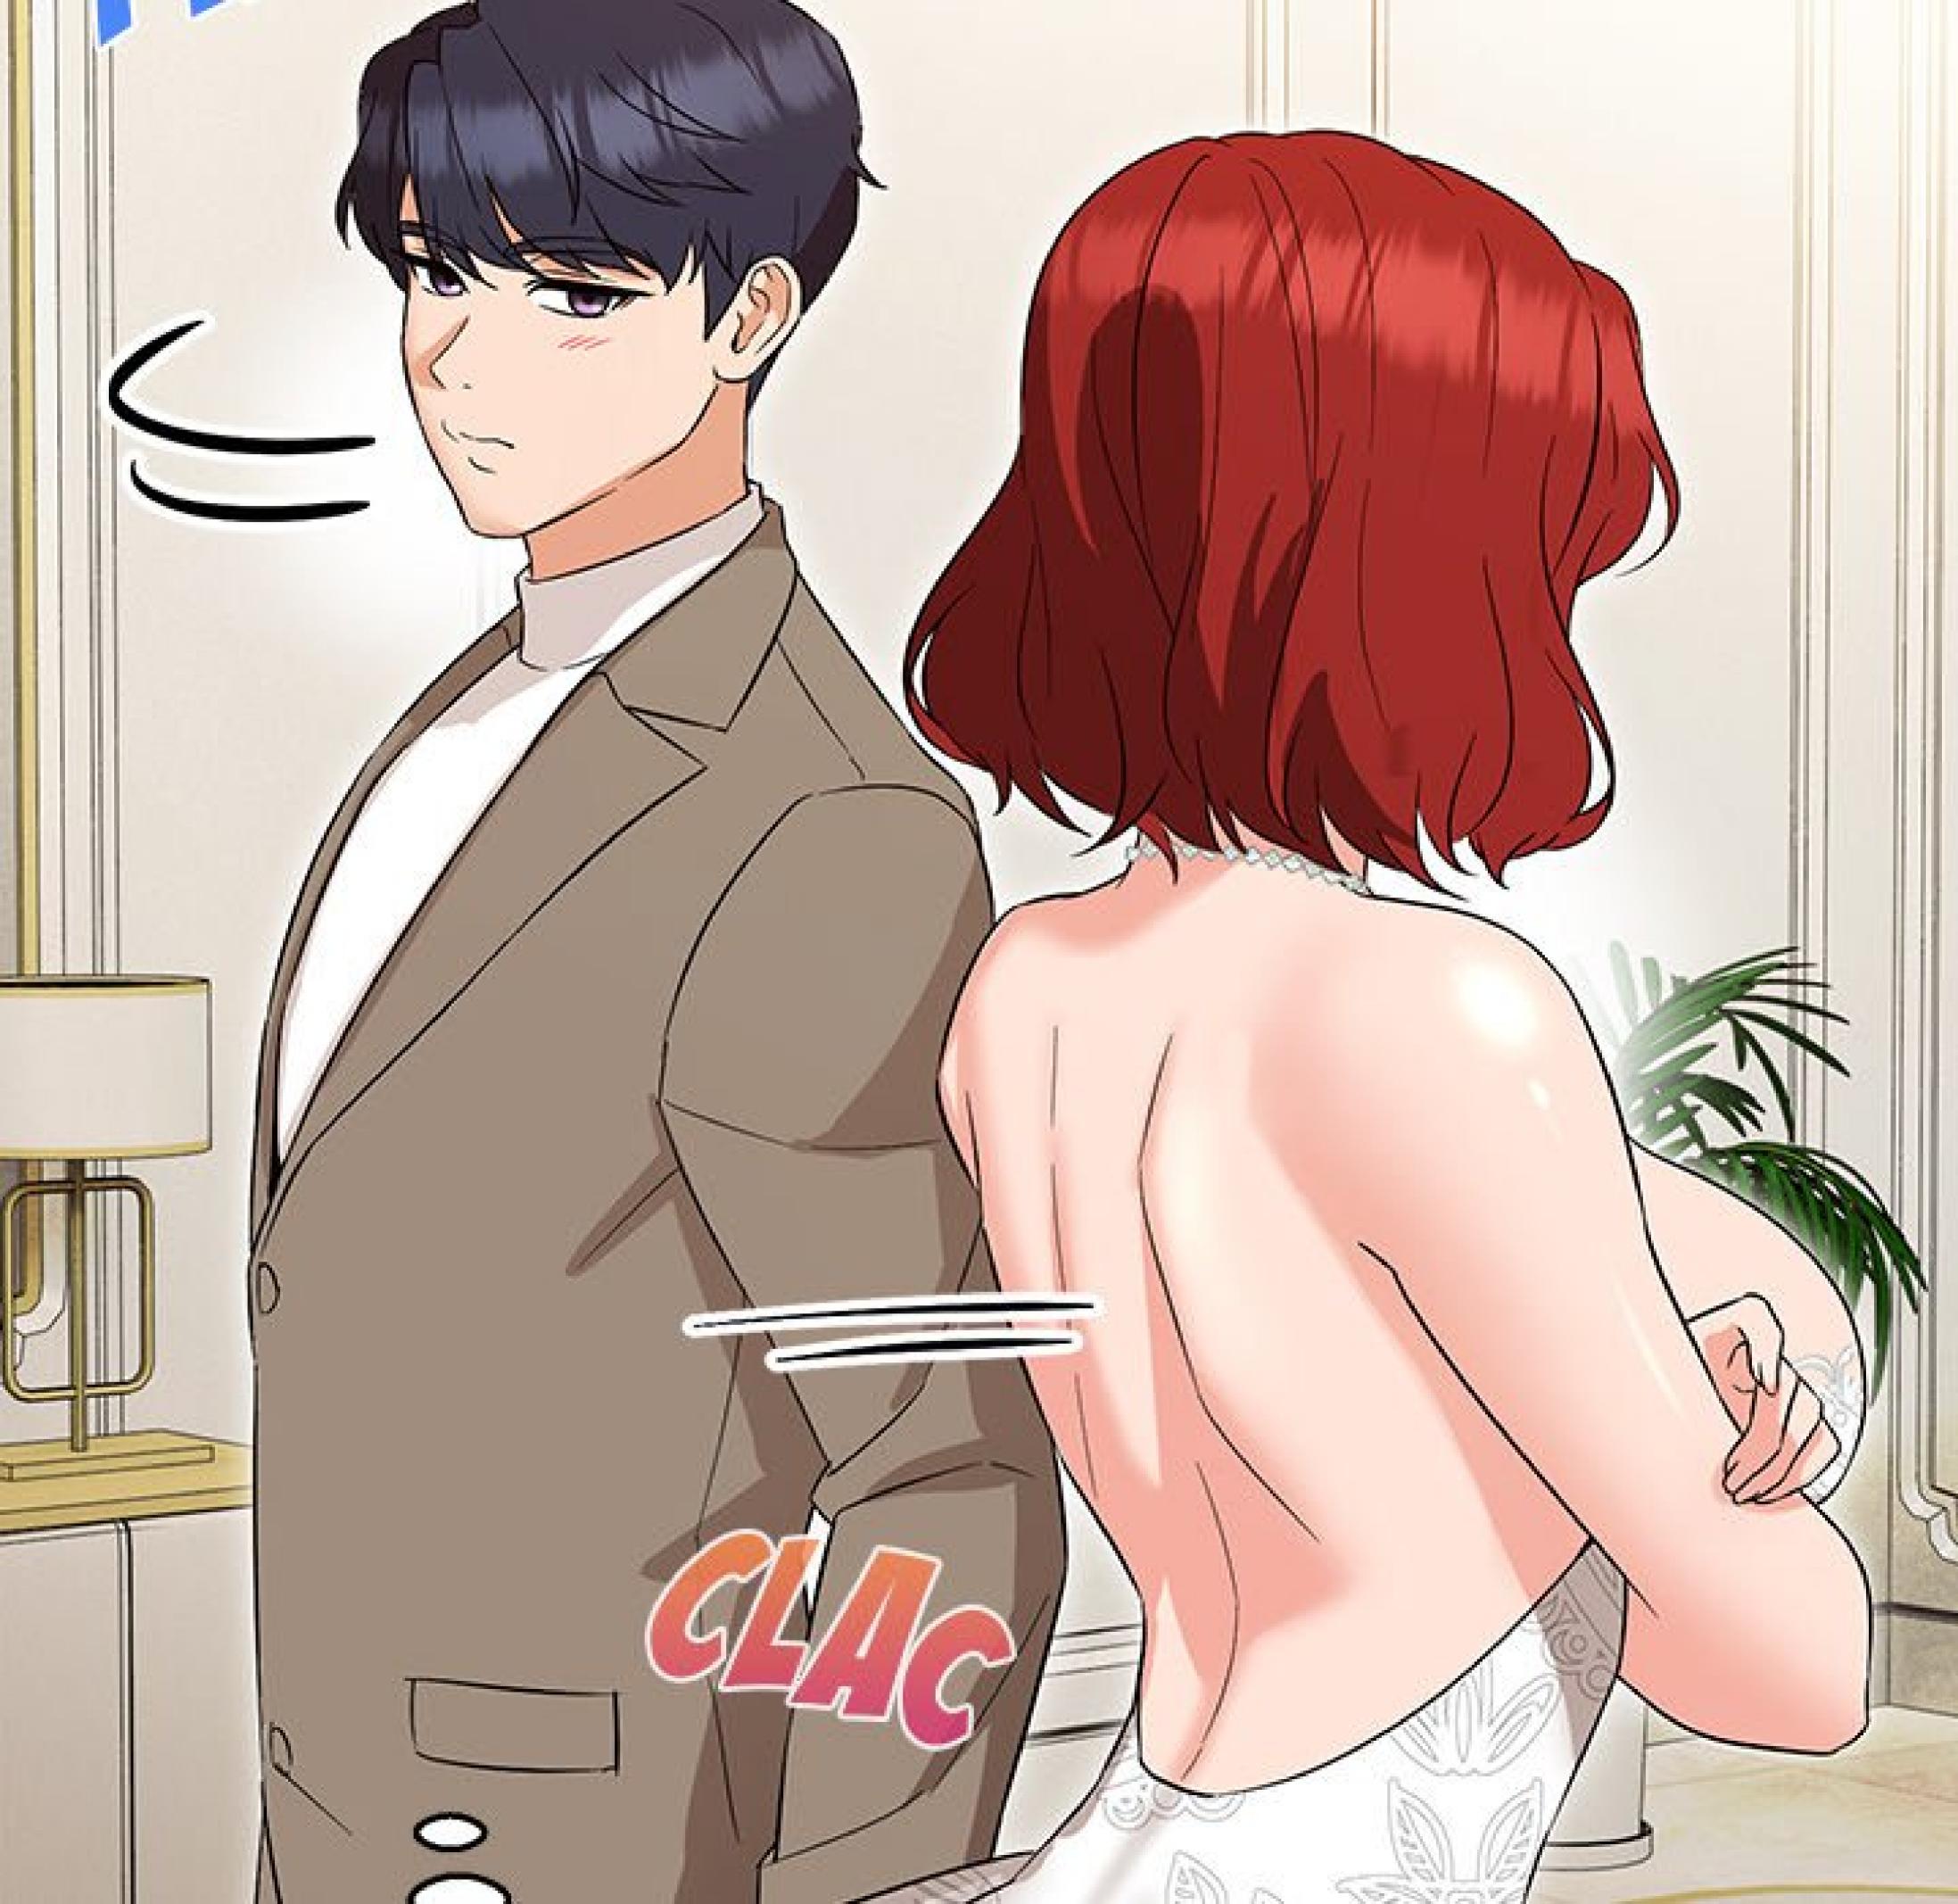

POURQUOI TU T'INQUIÈTES ? TU AS BIEN VU QUE JE VENAIS DE FERMER LA PORTE.

## ILS AVAIENT TANT DE CHOSES À SE DIRE ?