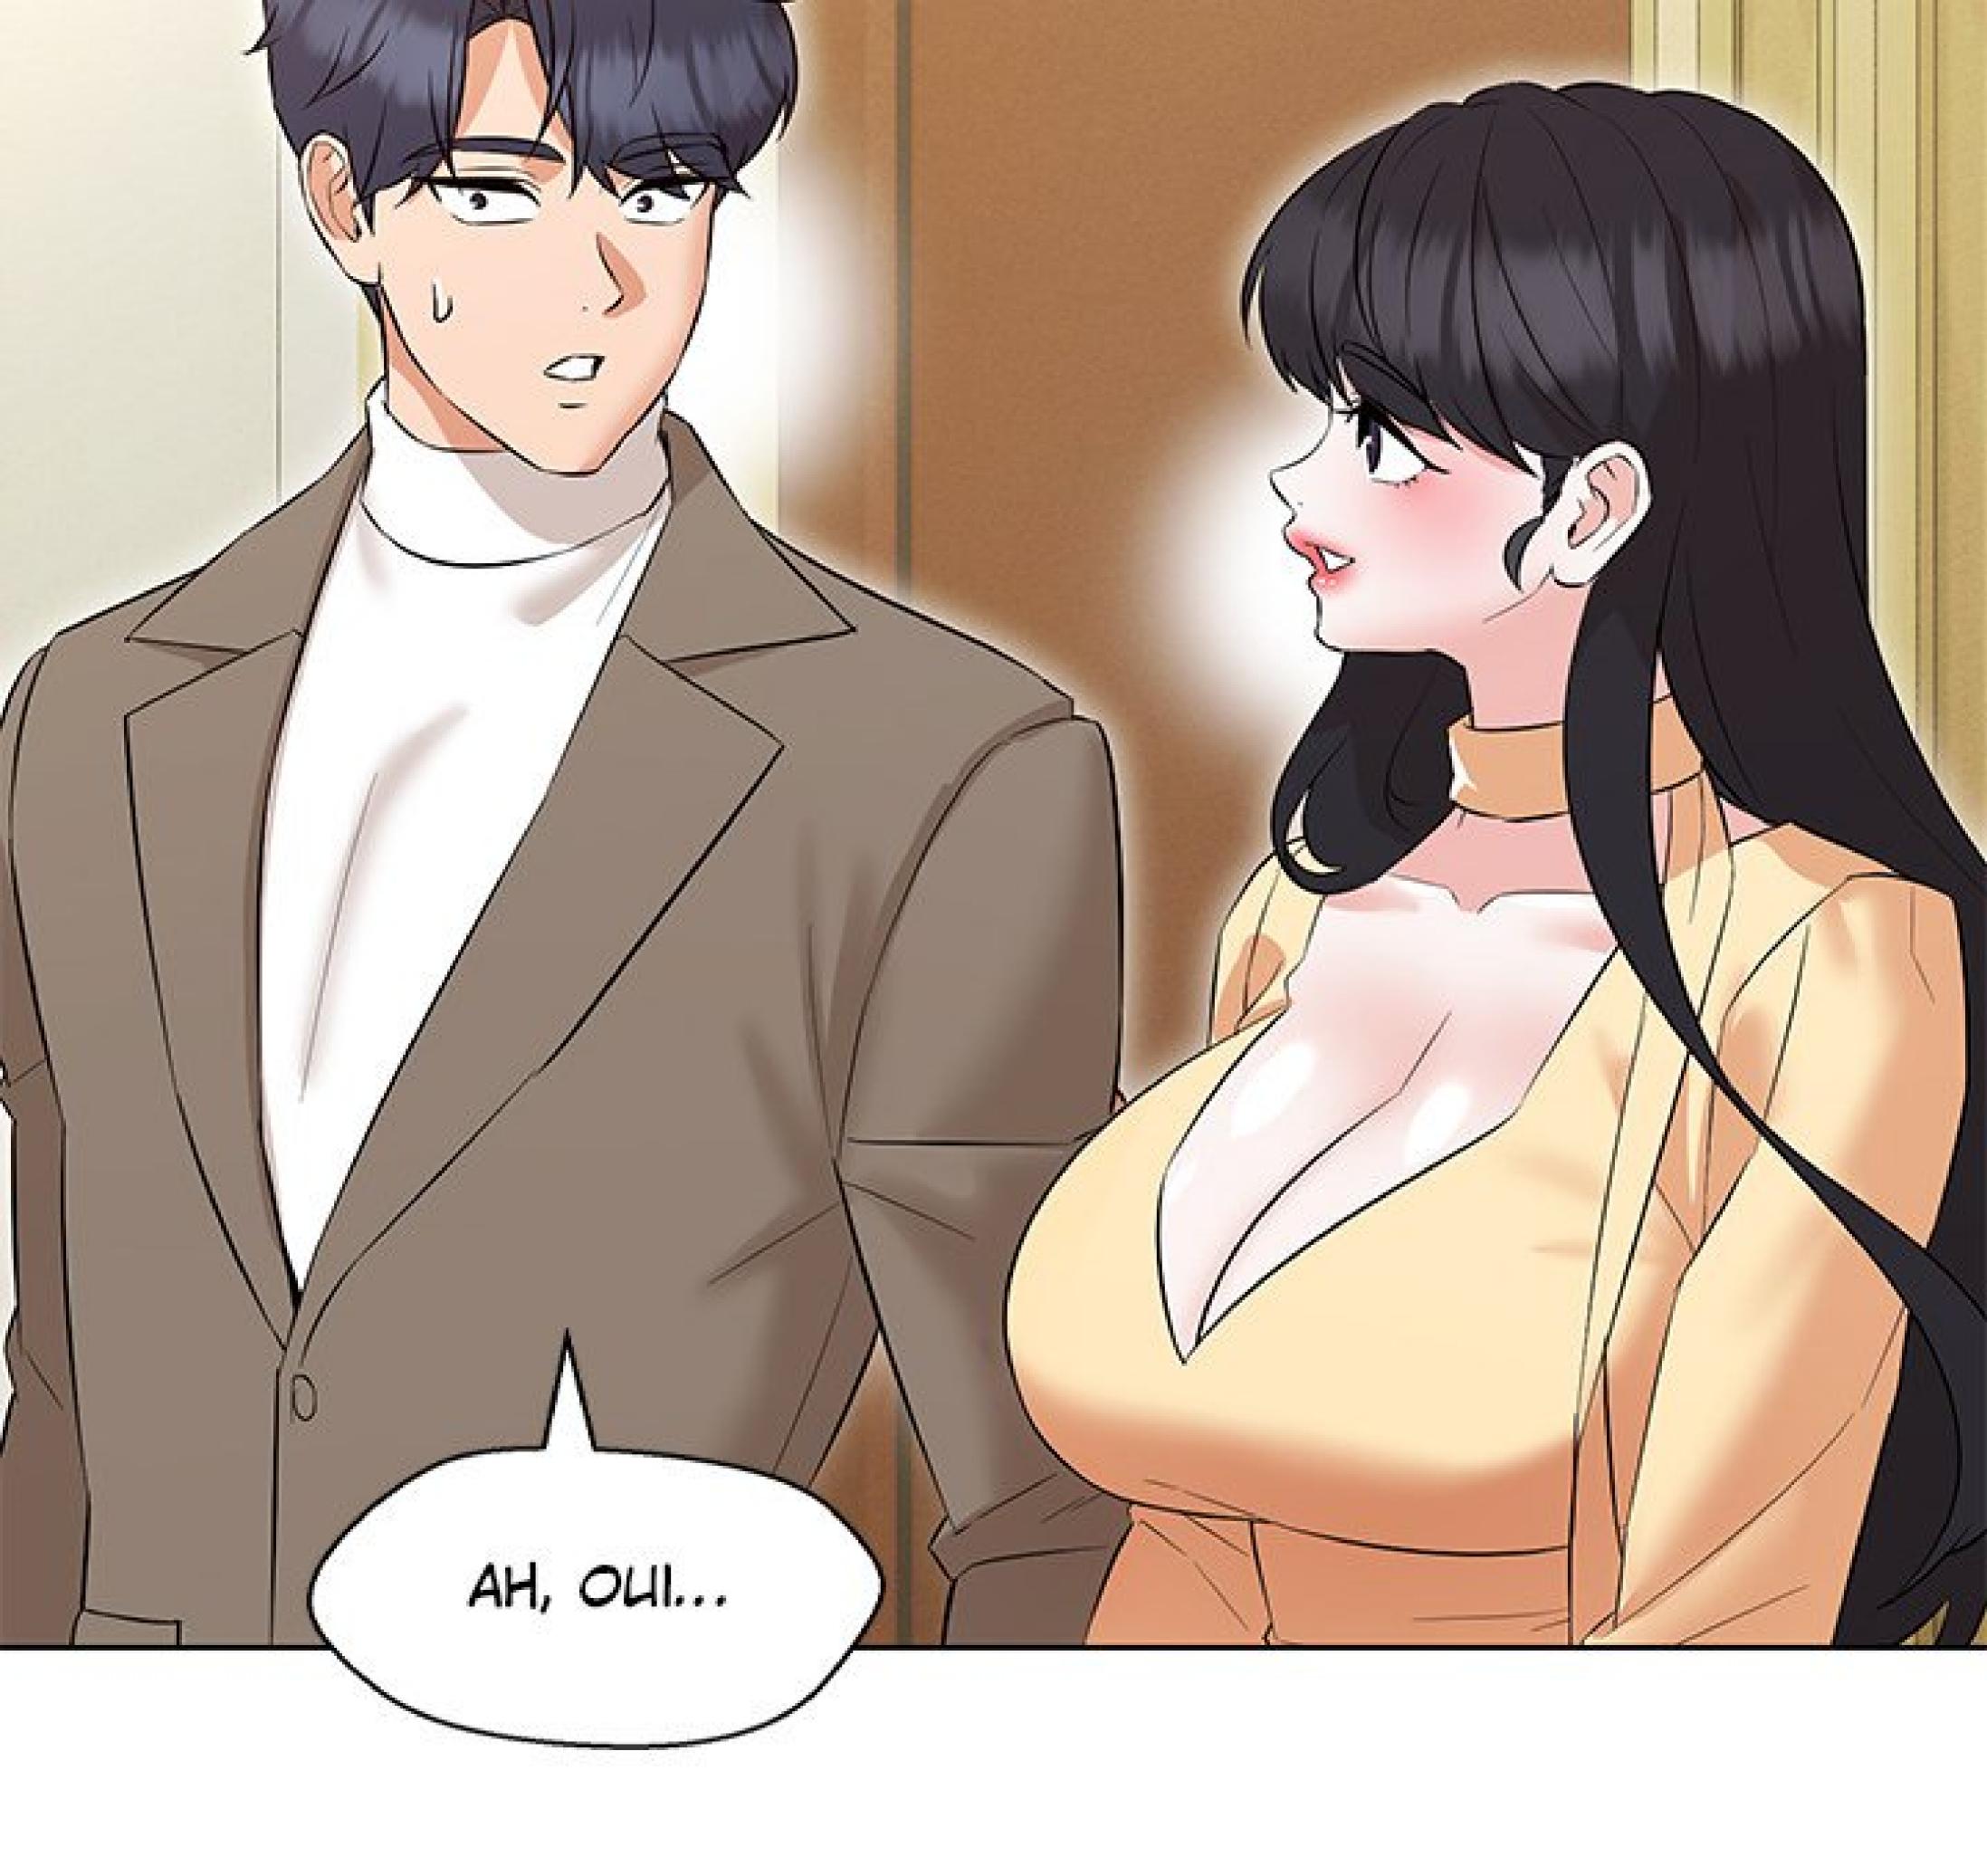

# JINA M'A DEMANDÉ DE LUI TROUVER UN VRAI TOMBEUR ... ET UN QUI NE FERAIT PAS DE VAGUES ENSLITE. 22

6.00

(

T-TU FAIS QUOI ?! ET SI QUELQU'UN ENTRAIT...?

TU AS PEUR ? JE NE SAVAIS PAS QUE TU ÉTAIS UNE MAUVIETTE PAREILLE.

POURQUOI TU T'INQUIÈTES ? TU AS BIEN VU QUE JE VENAIS DE FERMER LA PORTE.