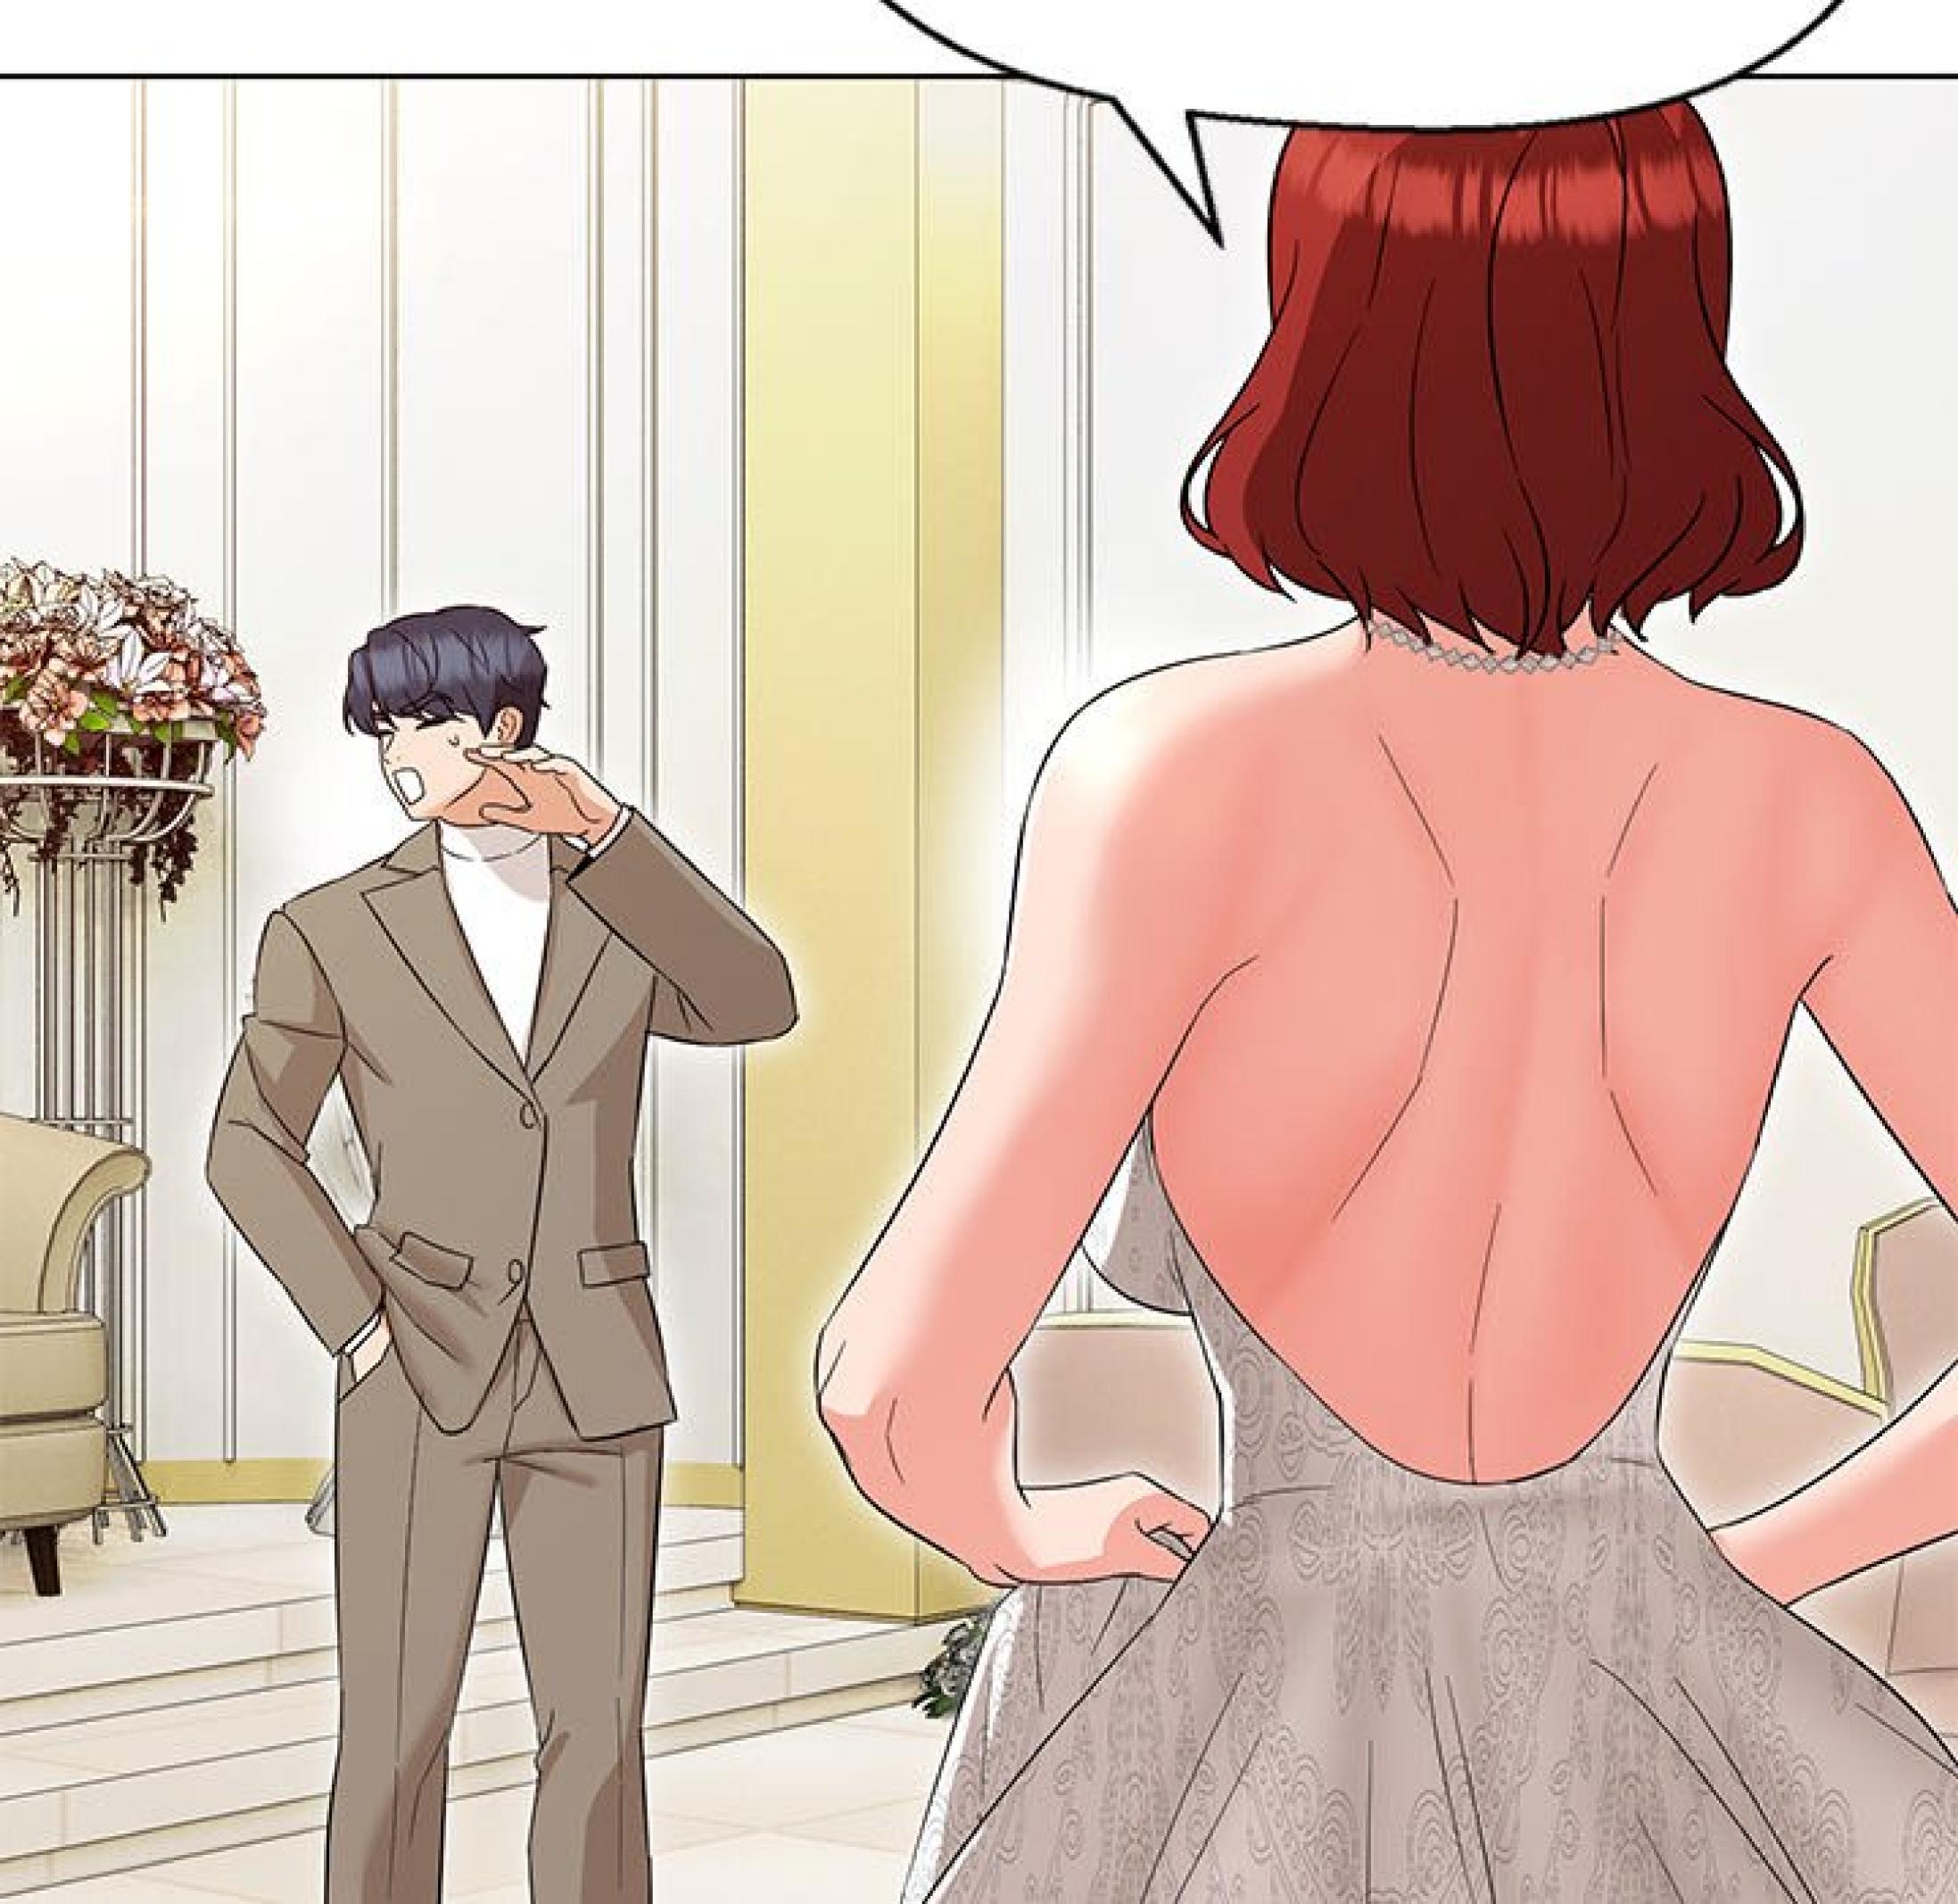

# JINA M'A DEMANDÉ DE LUI TROUVER UN VRAI TOMBEUR ... ET UN QUI NE FERAIT PAS DE VAGUES ENSLITE. 22

6.00

(

T-TU FAIS QUOI ?! ET SI QUELQU'UN ENTRAIT...?

TU AS PEUR ? JE NE SAVAIS PAS QUE TU ÉTAIS UNE MAUVIETTE PAREILLE.

POURQUOI TU T'INQUIÈTES ? TU AS BIEN VU QUE JE VENAIS DE FERMER LA PORTE.