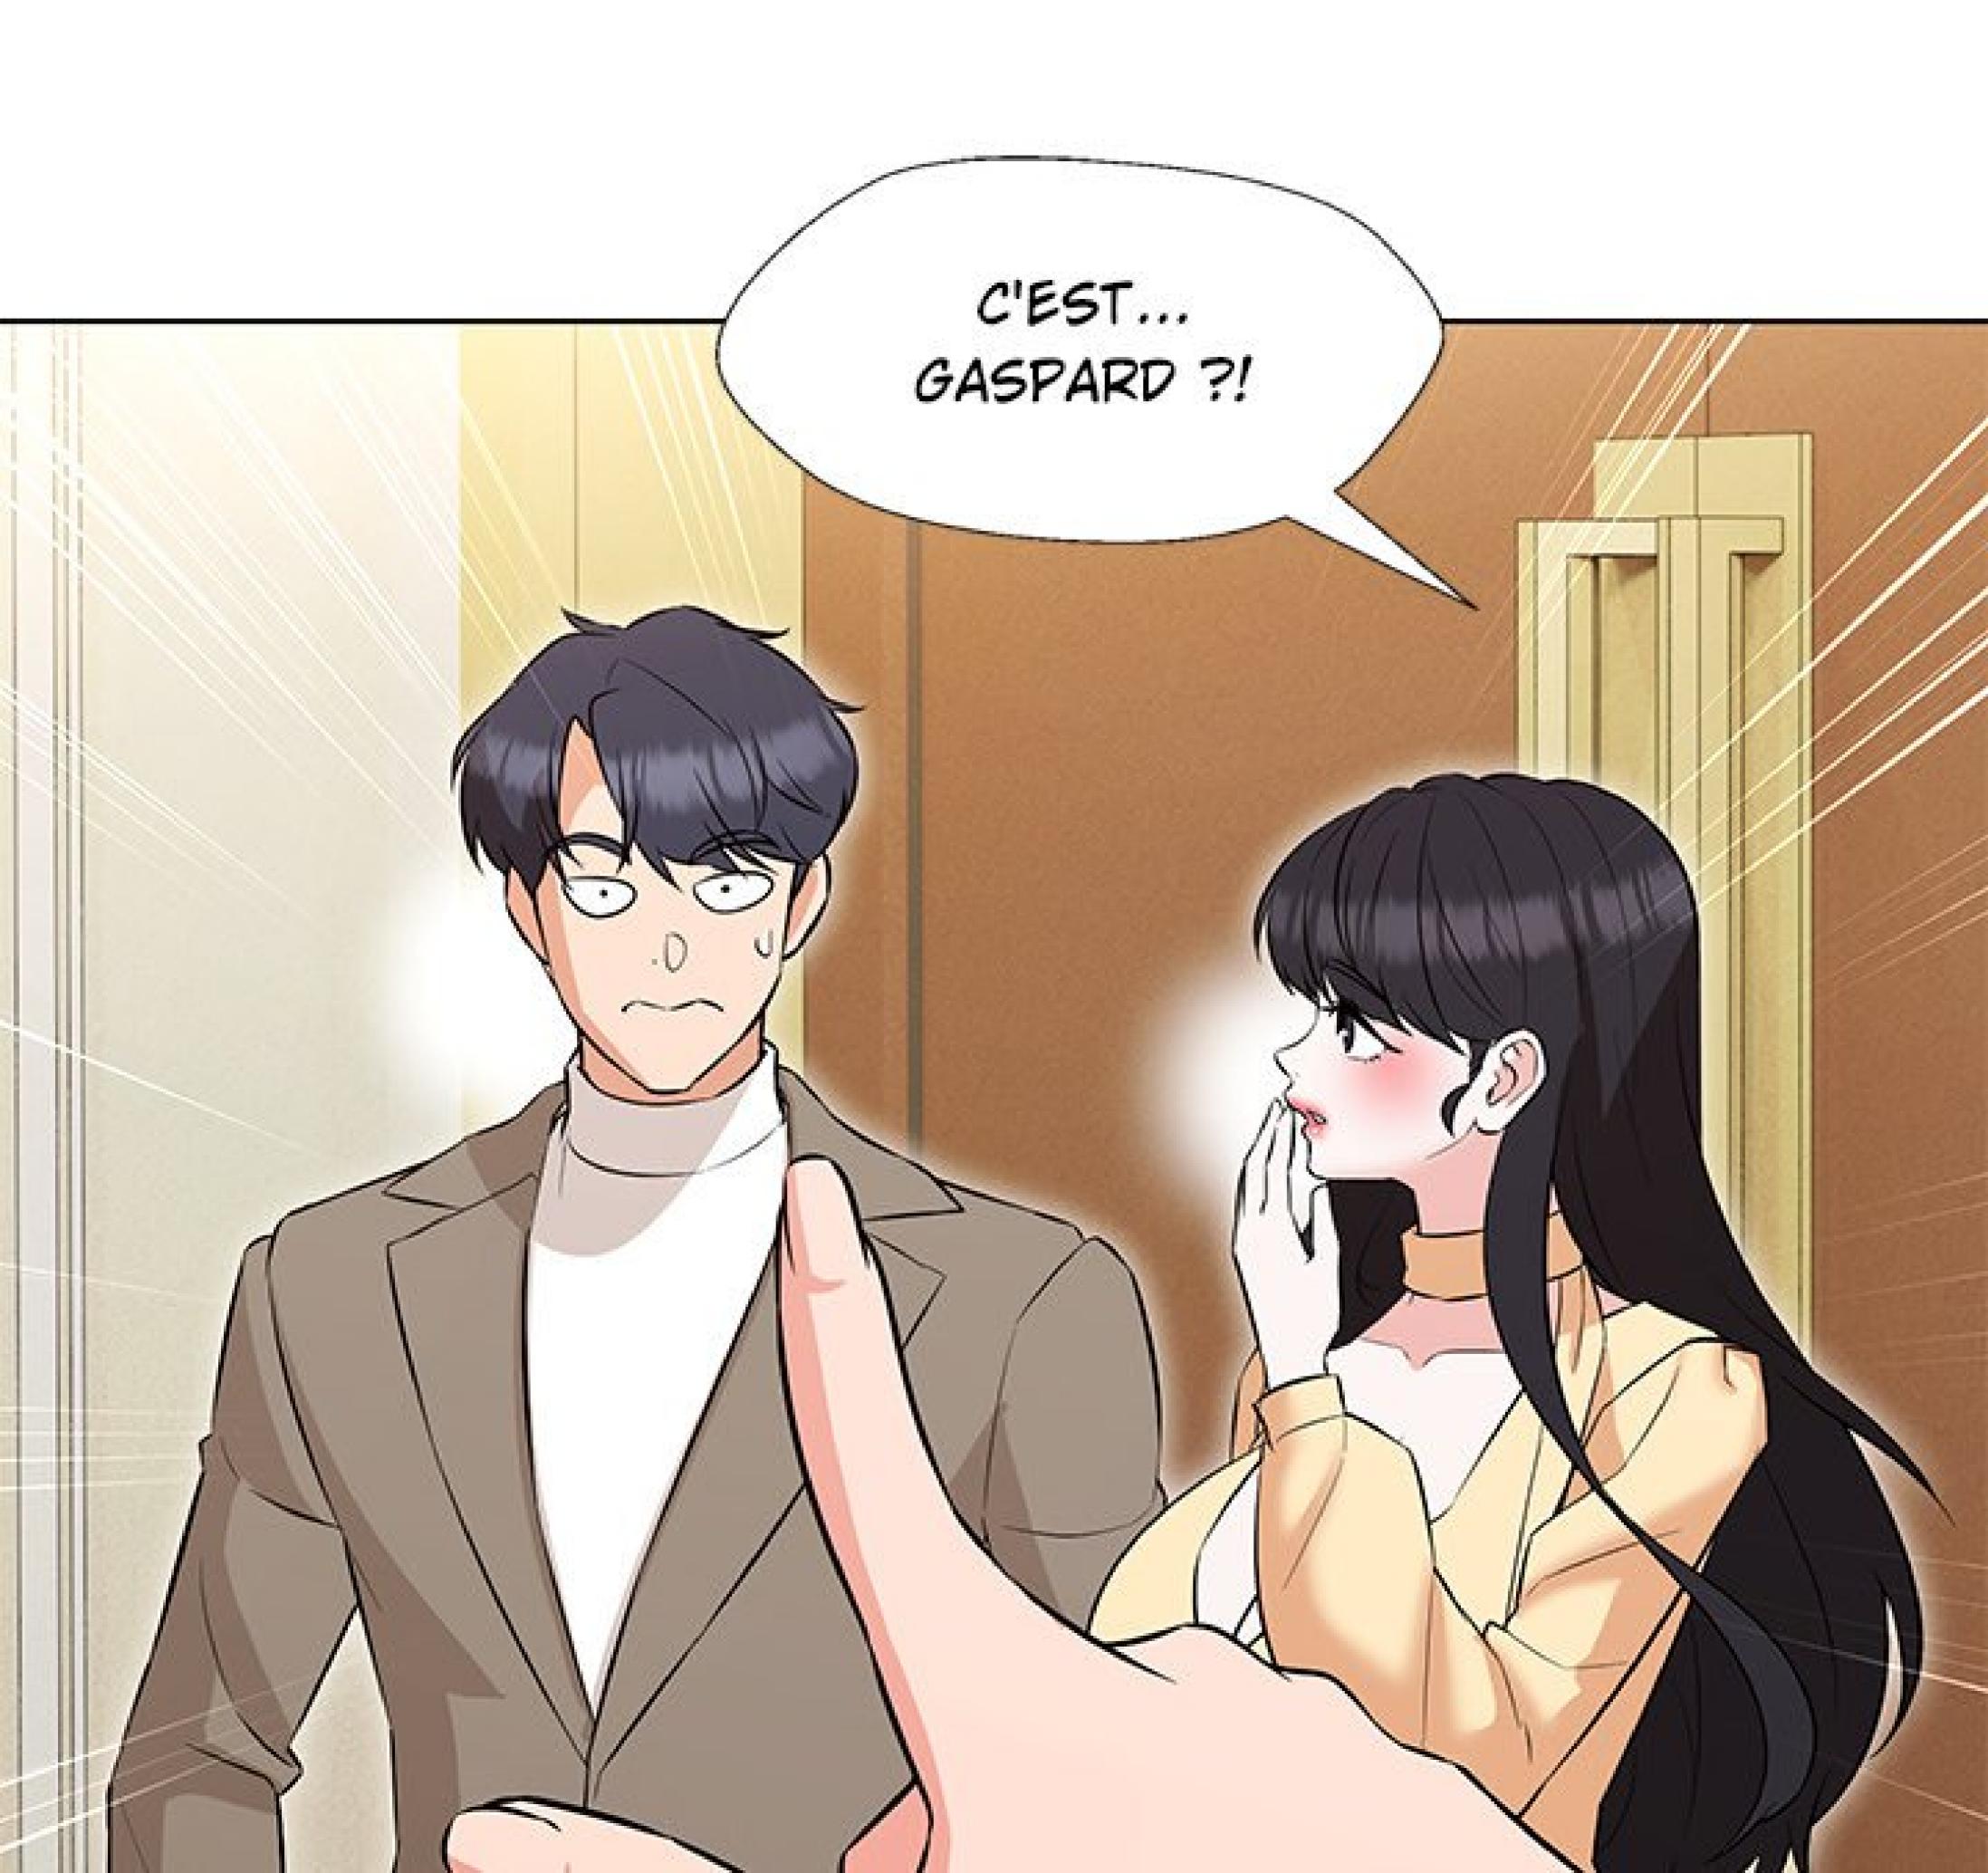

# OUI, SÛREMENT.

QU'EST-CE QUE TU RACONTES ENCORE ?

# BON, D'ACCORD. AU FAIT, MAINTENANT QU'ON Y EST... J'AI DEUX TROIS TRUCS À TE DEMANDER.

POURQUOI TU M'AS PRÉSENTÉ À CETTE FAMILLE ?

CO