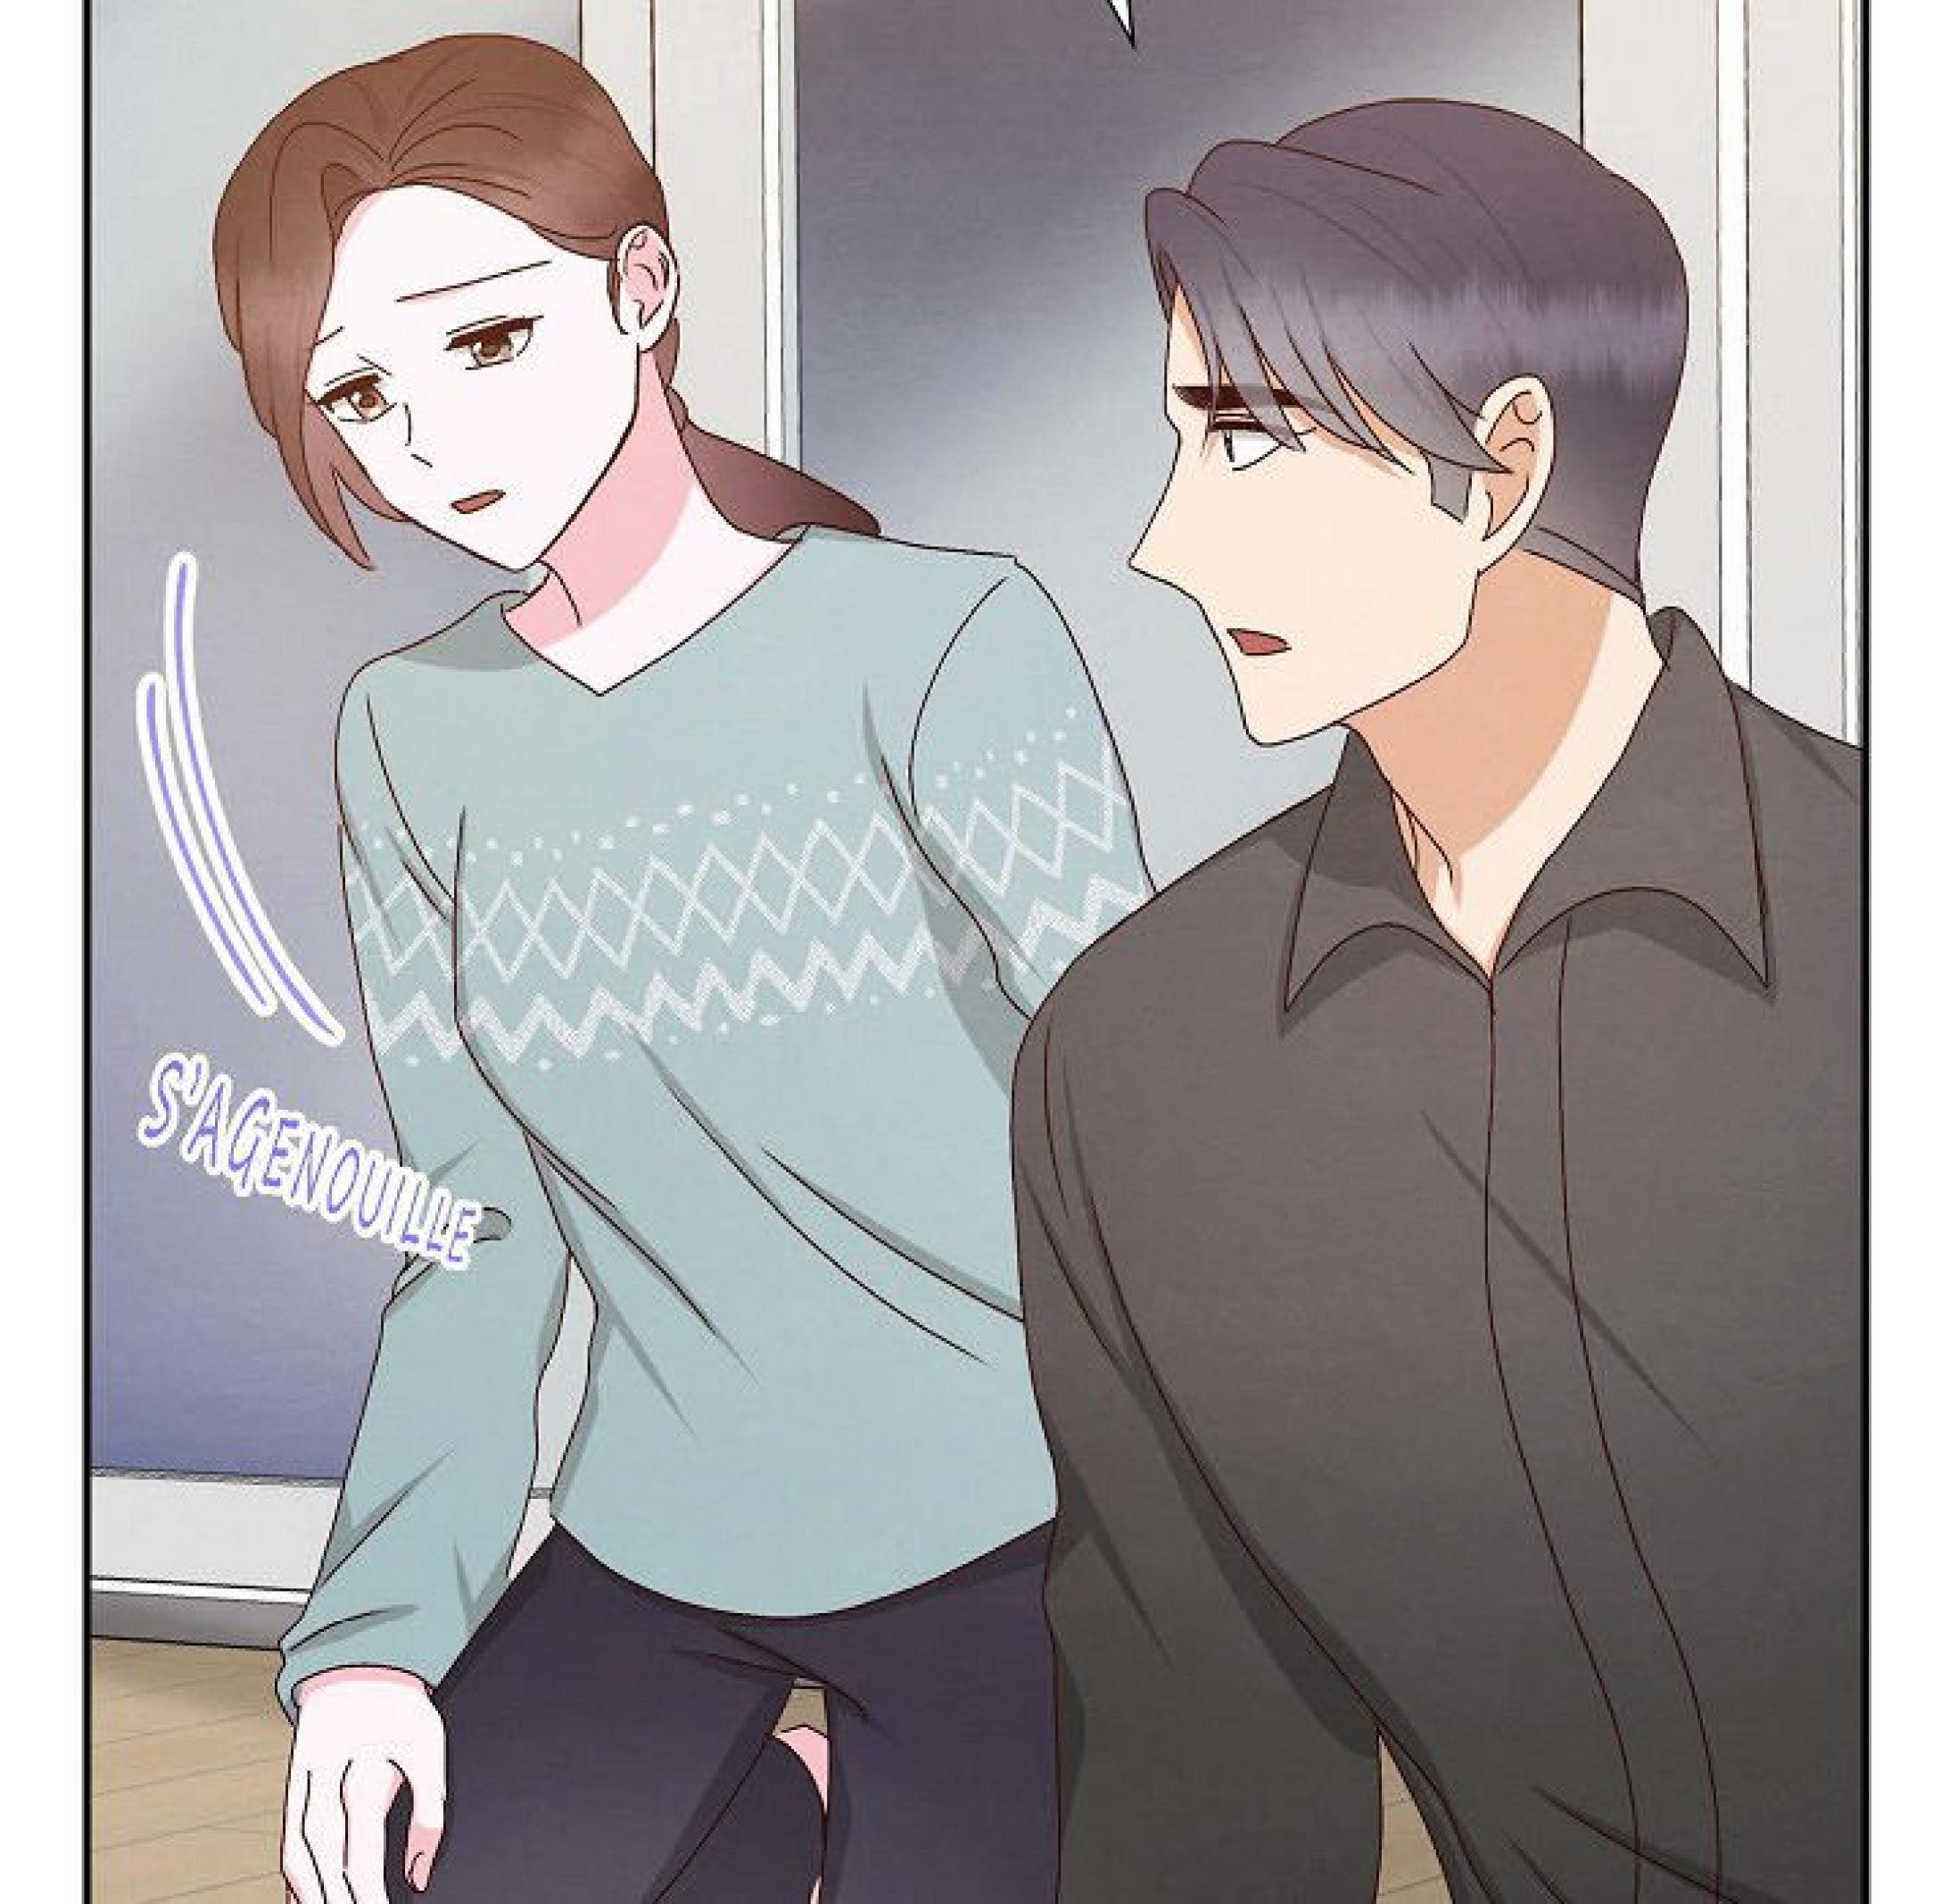

... POURQUOI?

SOIS JUSTE HONNÈTE AVEC MOI.

> VU QUE YEONJU A ROMPU AVEC MOI, TU AS CRU QUE C'ÉTAIT TA CHANCE POUR

J'AVAIS PRÉVU DE PARTIR DEMAIN, JUSQU'À CE QUE TU ARRIVES...

JE VAIS RESTER UN JOUR DE PLUS.

MIEUX POUR ELLE.

JE RESTERAI AUPRÈS DE YEONJU JUSQU'À CE QU'ELLE ME REPRENNE. PEU IMPORTE SI ÇA PREND UNE ANNÉE OU PLUS...

Illustrations de STEM
Adapté par JB
Oeuvre originale de
Seokyung

Une Cuillerée de Cuilleree de C