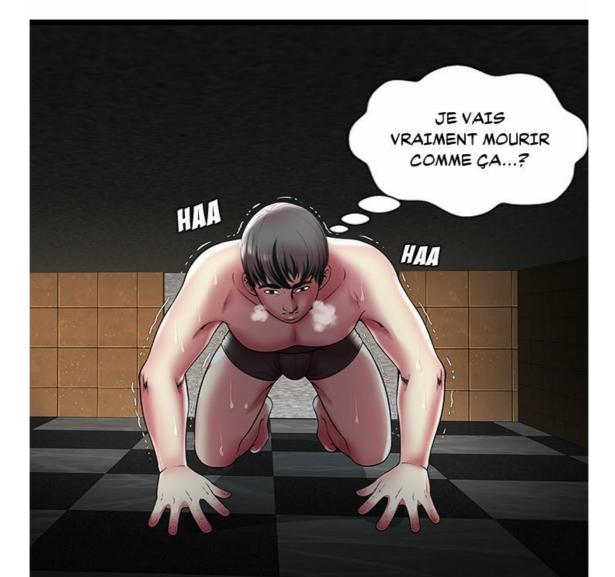

## LIS TOUS TES WEBTOONS GRATUITEMENT SUR CESTDU9.COM



Scénario : KOI Dessin : HAPPYGRA











HAHA, LES HOMMES .... VOUS VOULEZ TOUJOURS TIRER UN COUP, MÊME





















































































































MAIS CONTRAIREMENT AUX ATTENTES DE JASON, IL N'Y EU PAS D'AUTRES ANNONCES.



## DANS







<u>ARG</u>













SONT DES ANIMAUX QUI OUBLIENT.

> ILS DIRIGENT LE MONDE AVEC SAGESSE, CONNAISSANCES ET SCIENCES, MAIS...

ILS SONT PIRES QUE DES CHIENS. LES CHIENS SONT LOYAUX ENVERS LEURS MAÎTRES DURANT TOUTE LEUR VIE, MAIS LES HOMMES SE TRAHISSENT SI FACILEMENT.

JE HAIS ÇA.

JE HAIS VRAIMENT LES HUMAINS.

JE PROMETS DE NE JAMAIS OUBLIER VOTRE BONTÉ ET RESTERAI TOUJOURS LOYAL !











## À SUIVRE...