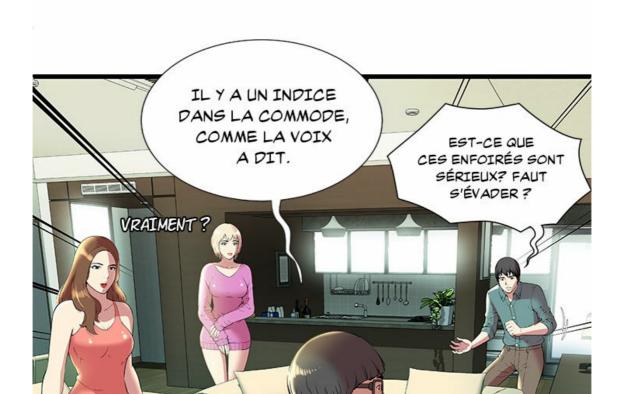

## LIS TOUS TES WEBTOONS GRATUITEMENT SUR CESTDU9.COM

Scénario : KOI Dessin : HAPPYGRA

DITES, POURQUOI ON

N'ESSAIERAIT PAS DE RÉSOUDRE CE QUIZ ?

PEUT-ÊTRE QUE

« RASSEMBLER LES

DAMES » VEUT DIRE QUE

TOUTES LES TROIS DEVEZ

MARCHER DESSUS ET

LA PORTE S'OUVRIRA!

ÇA VAUT LE COUP D'ESSAYER. ALLEZ-Y, MONTEZ DESSUS.

ALLEZ. MONTEZ DESSUS.

SALE GARCE...
TU T'EN FOUS PARCE
QUE TU ES LA PLUS
LÉGÈRE, HEIN ?

LA BALANCE EST
PETITE, ALORS ON
VA DEVOIR SE SERRER