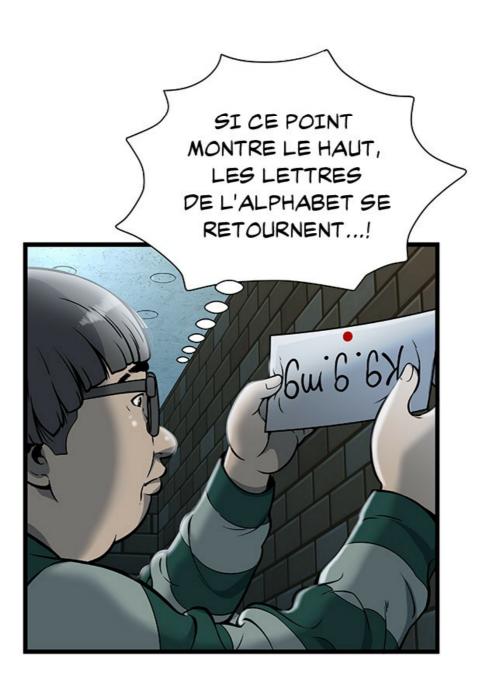

EST-CE QUE ÇA
VEUT DIRE AUTRE
CHOSE...?

AH!

C'EST JUSTE UNE CUVETTE EN ACIER SUR UNE BALANCE.

JE CROIS
QU'ON DOIT METTRE
LA SUBSTANCE QU'ILS
VEULENT DANS
CE RÉCIPIENT.

LA SUBSTANCE QU'ILS VEULENT ? C'EST QUOI ?

LA RÉPONSE EST DANS L'INDICE. « LA MASSE VIENT DE LA DOULEUR »

QUOI ? DÉJÀ 10 MINUTES...