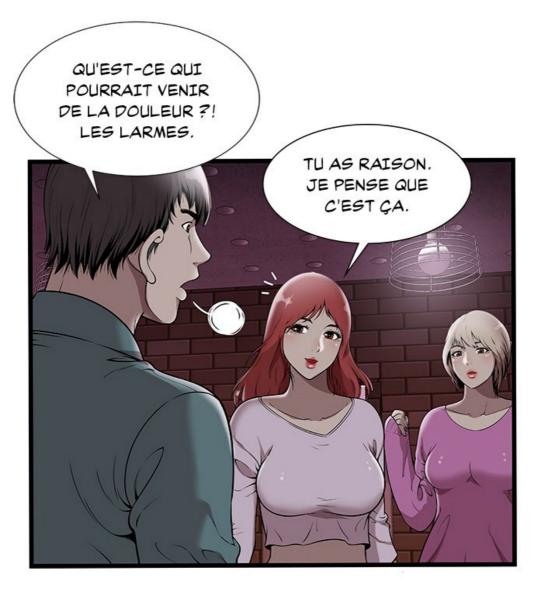

EST-CE QUE ÇA
VEUT DIRE AUTRE
CHOSE...?

AH!

C'EST JUSTE UNE CUVETTE EN ACIER SUR UNE BALANCE.

JE CROIS
QU'ON DOIT METTRE
LA SUBSTANCE QU'ILS
VEULENT DANS
CE RÉCIPIENT.

LA SUBSTANCE QU'ILS VEULENT ? C'EST QUOI ?

LA RÉPONSE EST DANS L'INDICE. « LA MASSE VIENT DE LA DOULEUR »

QUOI ? DÉJÀ 10 MINUTES...