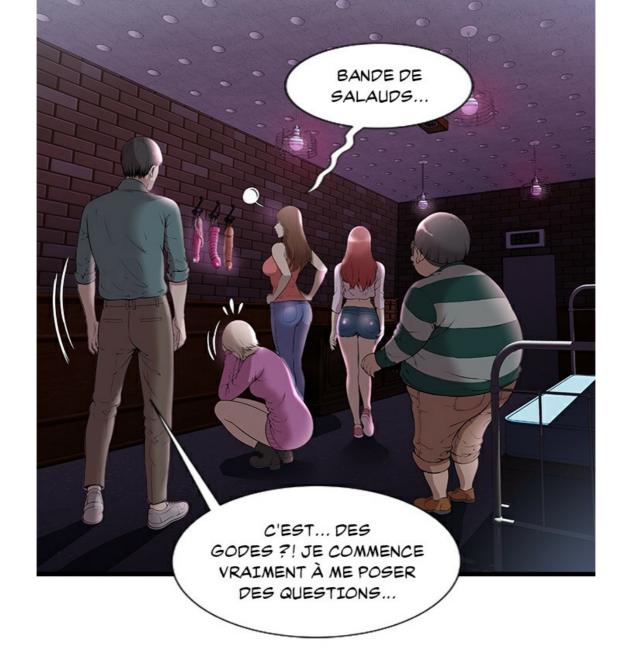

EST-CE QUE ÇA
VEUT DIRE AUTRE
CHOSE...?

AH!

C'EST JUSTE UNE CUVETTE EN ACIER SUR UNE BALANCE.

JE CROIS
QU'ON DOIT METTRE
LA SUBSTANCE QU'ILS
VEULENT DANS
CE RÉCIPIENT.

LA SUBSTANCE QU'ILS VEULENT ? C'EST QUOI ?

LA RÉPONSE EST DANS L'INDICE. « LA MASSE VIENT DE LA DOULEUR »

QUOI ? DÉJÀ 10 MINUTES...