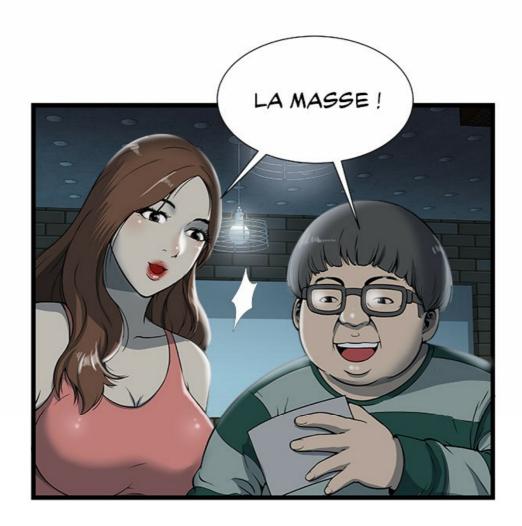

EST-CE QUE ÇA
VEUT DIRE AUTRE
CHOSE...?

AH!

C'EST JUSTE UNE CUVETTE EN ACIER SUR UNE BALANCE.

JE CROIS
QU'ON DOIT METTRE
LA SUBSTANCE QU'ILS
VEULENT DANS
CE RÉCIPIENT.

LA SUBSTANCE QU'ILS VEULENT ? C'EST QUOI ?

LA RÉPONSE EST DANS L'INDICE. « LA MASSE VIENT DE LA DOULEUR »

QUOI ? DÉJÀ 10 MINUTES...