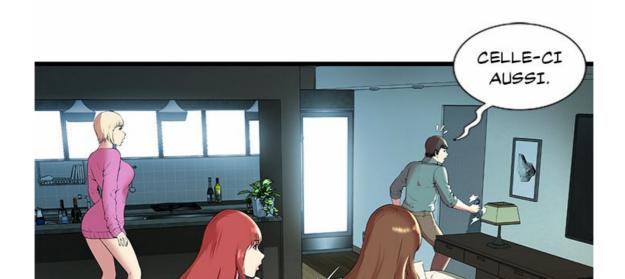

VOUS MOURREZ SI VOUS N'ARRIVEZ PAS À RÉSOUDRE LE PROCHAIN QUIZ DANS L'HEURE.

ARRÊTEZ DE VOUS FOUTRE DE NOUS! JE SIGNALERAI TOUT ÇA QUAND JE SERAI DEHORS, ENFOIRÉS!

ARRÊTEZ DE DÉCONNER ET LAISSEZ-NOUS

QUOI...?
MOURIR?