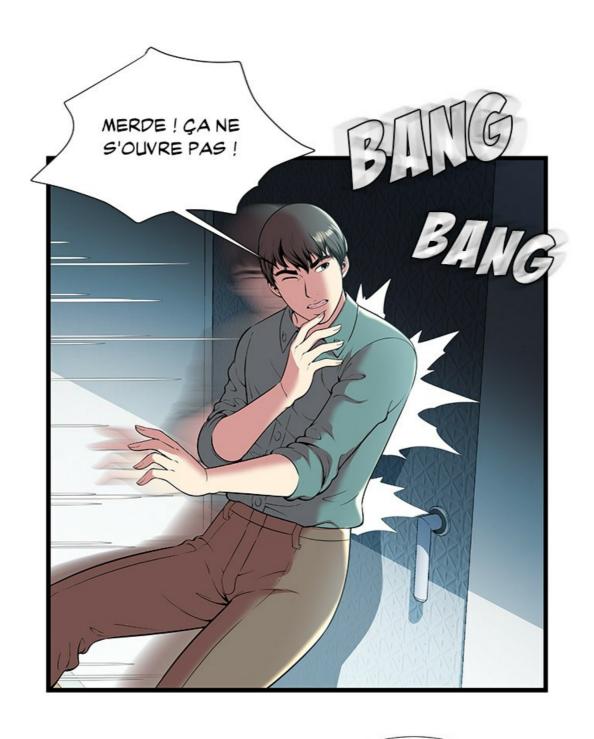

VOUS MOURREZ SI VOUS N'ARRIVEZ PAS À RÉSOUDRE LE PROCHAIN QUIZ DANS L'HEURE.

ARRÊTEZ DE VOUS FOUTRE DE NOUS! JE SIGNALERAI TOUT ÇA QUAND JE SERAI DEHORS, ENFOIRÉS!

ARRÊTEZ DE DÉCONNER ET LAISSEZ-NOUS

QUOI...?
MOURIR?