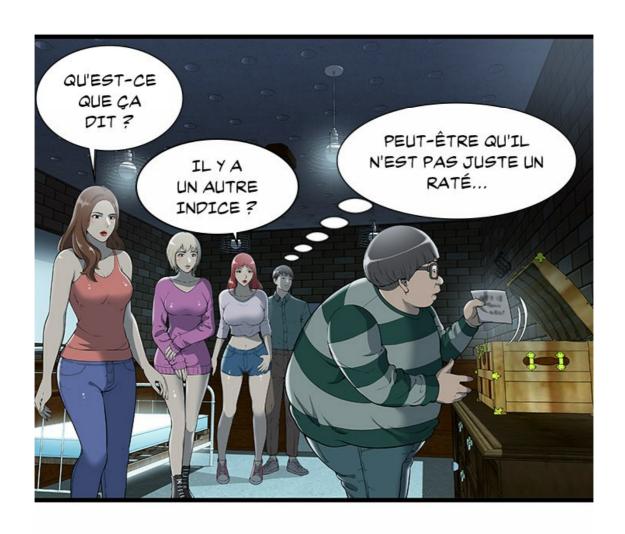

EST-CE QUE ÇA
VEUT DIRE AUTRE
CHOSE...?

AH!

C'EST JUSTE UNE CUVETTE EN ACIER SUR UNE BALANCE.

JE CROIS
QU'ON DOIT METTRE
LA SUBSTANCE QU'ILS
VEULENT DANS
CE RÉCIPIENT.

LA SUBSTANCE QU'ILS VEULENT ? C'EST QUOI ?