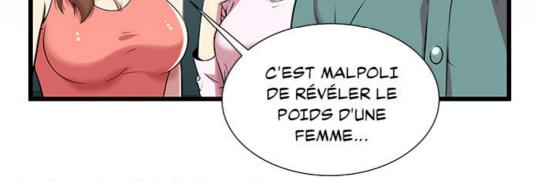

## LIS TOUS TES WEBTOONS GRATUITEMENT SUR CESTDU9.COM

Scénario : KOI Dessin : HAPPYGRA

DITES, POURQUOI ON

N'ESSAIERAIT PAS DE RÉSOUDRE CE QUIZ ?

PEUT-ÊTRE QUE

« RASSEMBLER LES

DAMES » VEUT DIRE QUE

TOUTES LES TROIS DEVEZ

MARCHER DESSUS ET

LA PORTE S'OUVRIRA!

ÇA VAUT LE COUP D'ESSAYER. ALLEZ-Y, MONTEZ DESSUS.

ALLEZ. MONTEZ DESSUS.

SALE GARCE...
TU T'EN FOUS PARCE
QUE TU ES LA PLUS
LÉGÈRE, HEIN ?

LA BALANCE EST
PETITE, ALORS ON
VA DEVOIR SE SERRER