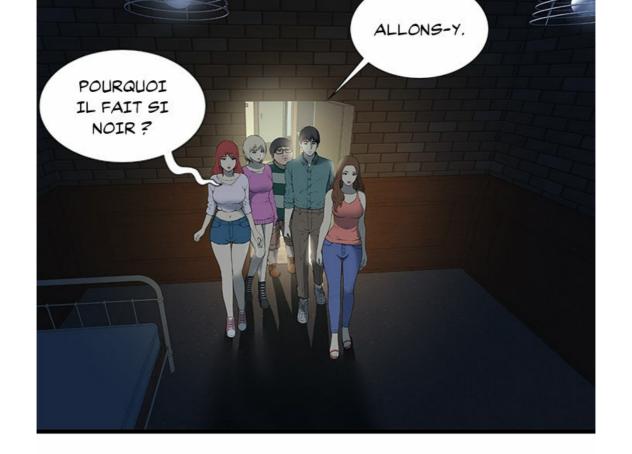

## LIS TOUS TES WEBTOONS GRATUITEMENT SUR CESTDU9.COM

Scénario : KOI Dessin : HAPPYGRA

DITES, POURQUOI ON

N'ESSAIERAIT PAS DE RÉSOUDRE CE QUIZ ?

PEUT-ÊTRE QUE

« RASSEMBLER LES

DAMES » VEUT DIRE QUE

TOUTES LES TROIS DEVEZ