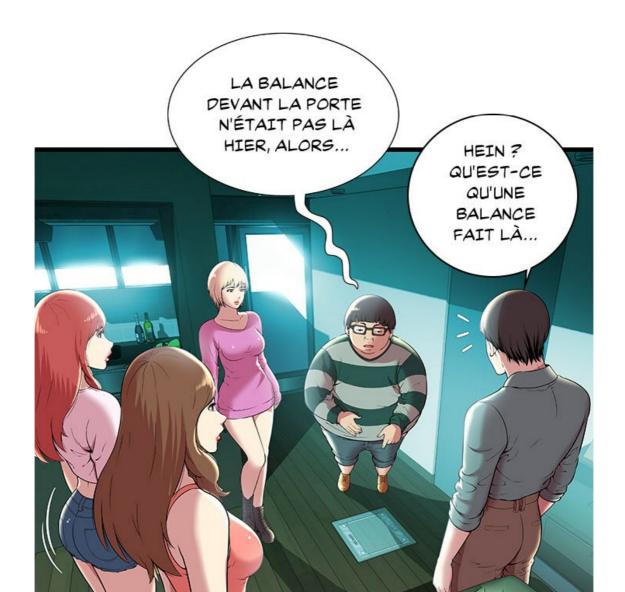

MARCHER DESSUS ET

LA PORTE S'OUVRIRA!

ÇA VAUT LE COUP D'ESSAYER. ALLEZ-Y, MONTEZ DESSUS.

ALLEZ. MONTEZ DESSUS.

SALE GARCE...
TU T'EN FOUS PARCE
QUE TU ES LA PLUS
LÉGÈRE, HEIN ?

LA BALANCE EST
PETITE, ALORS ON
VA DEVOIR SE SERRER

EST-CE QUE ÇA
VEUT DIRE AUTRE
CHOSE...?

AH!

C'EST JUSTE UNE CUVETTE EN ACIER SUR UNE BALANCE.

JE CROIS
QU'ON DOIT METTRE
LA SUBSTANCE QU'ILS
VEULENT DANS
CE RÉCIPIENT.

LA SUBSTANCE QU'ILS VEULENT ? C'EST QUOI ?