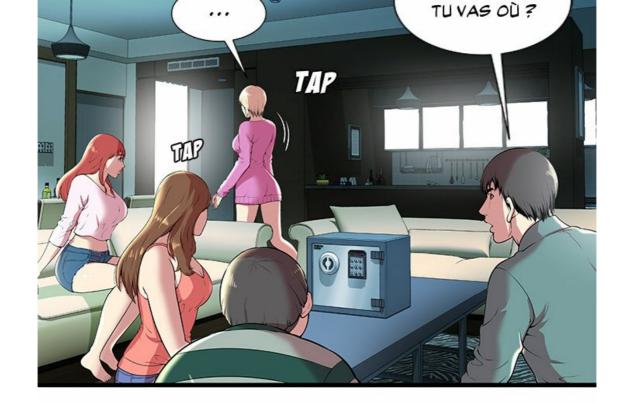

## LIS TOUS TES WEBTOONS GRATUITEMENT SUR CESTDU9.COM



Scénario : KOI Dessin : HAPPYGRA















DITES, POURQUOI ON

N'ESSAIERAIT PAS DE RÉSOUDRE CE QUIZ ?













PEUT-ÊTRE QUE

« RASSEMBLER LES

DAMES » VEUT DIRE QUE

TOUTES LES TROIS DEVEZ

MARCHER DESSUS ET

LA PORTE S'OUVRIRA!



ÇA VAUT LE COUP D'ESSAYER. ALLEZ-Y, MONTEZ DESSUS.





ALLEZ. MONTEZ DESSUS.



SALE GARCE...
TU T'EN FOUS PARCE
QUE TU ES LA PLUS
LÉGÈRE, HEIN ?

LA BALANCE EST
PETITE, ALORS ON
VA DEVOIR SE SERRER



































VOUS MOURREZ SI VOUS N'ARRIVEZ PAS À RÉSOUDRE LE PROCHAIN QUIZ DANS L'HEURE.



ARRÊTEZ DE VOUS FOUTRE DE NOUS! JE SIGNALERAI TOUT ÇA QUAND JE SERAI DEHORS, ENFOIRÉS!

ARRÊTEZ DE DÉCONNER ET LAISSEZ-NOUS



QUOI...?
MOURIR?



COMPTE À REBOURS.



M



MG

MG



ILS VONT VRAIMENT NOUS TUER...? BIEN SÛR QUE NON!C'EST UN HÔTEL CINQ ÉTOILES!









C'EST QUO