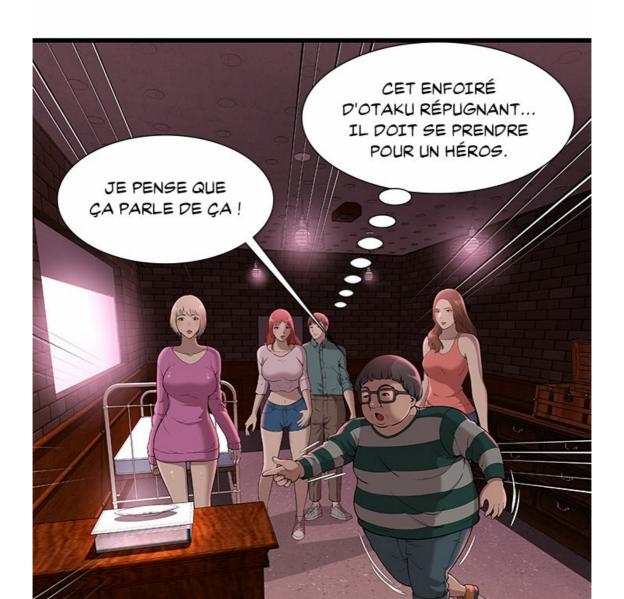

VOUS MOURREZ SI VOUS N'ARRIVEZ PAS À RÉSOUDRE LE PROCHAIN QUIZ DANS L'HEURE.

ARRÊTEZ DE VOUS FOUTRE DE NOUS! JE SIGNALERAI TOUT ÇA QUAND JE SERAI DEHORS, ENFOIRÉS!

ARRÊTEZ DE DÉCONNER ET LAISSEZ-NOUS

QUOI...?
MOURIR?