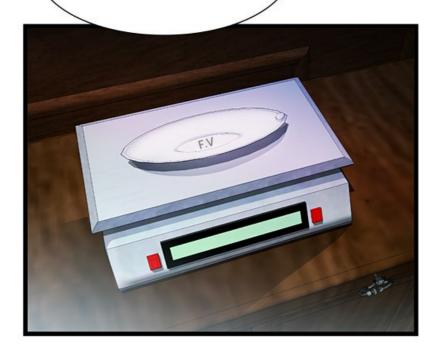

EST-CE QUE ÇA
VEUT DIRE AUTRE
CHOSE...?

AH!

C'EST JUSTE UNE CUVETTE EN ACIER SUR UNE BALANCE.

JE CROIS
QU'ON DOIT METTRE
LA SUBSTANCE QU'ILS
VEULENT DANS
CE RÉCIPIENT.

LA SUBSTANCE QU'ILS VEULENT ? C'EST QUOI ?