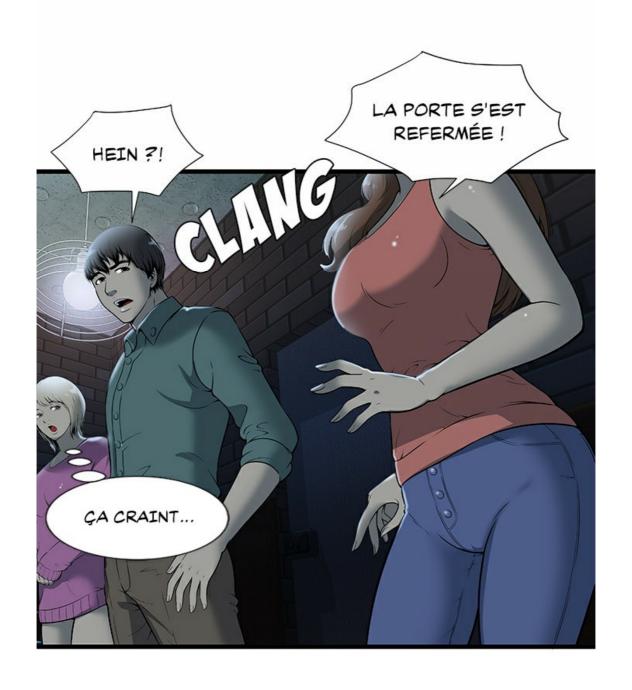

## LIS TOUS TES WEBTOONS GRATUITEMENT SUR CESTDU9.COM

Scénario : KOI Dessin : HAPPYGRA

DITES, POURQUOI ON

N'ESSAIERAIT PAS DE RÉSOUDRE CE QUIZ ?

PEUT-ÊTRE QUE

« RASSEMBLER LES

DAMES » VEUT DIRE QUE

TOUTES LES TROIS DEVEZ