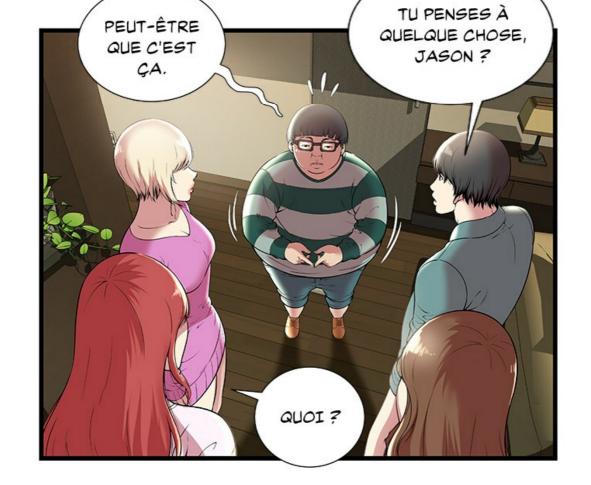

## LIS TOUS TES WEBTOONS GRATUITEMENT SUR CESTDU9.COM

Scénario : KOI Dessin : HAPPYGRA

DITES, POURQUOI ON

N'ESSAIERAIT PAS DE RÉSOUDRE CE QUIZ ?

PEUT-ÊTRE QUE

« RASSEMBLER LES

DAMES » VEUT DIRE QUE

TOUTES LES TROIS DEVEZ

MARCHER DESSUS ET

LA PORTE S'OUVRIRA!

ÇA VAUT LE COUP D'ESSAYER. ALLEZ-Y, MONTEZ DESSUS.

ALLEZ. MONTEZ DESSUS.

SALE GARCE...
TU T'EN FOUS PARCE
QUE TU ES LA PLUS
LÉGÈRE, HEIN ?

LA BALANCE EST
PETITE, ALORS ON
VA DEVOIR SE SERRER