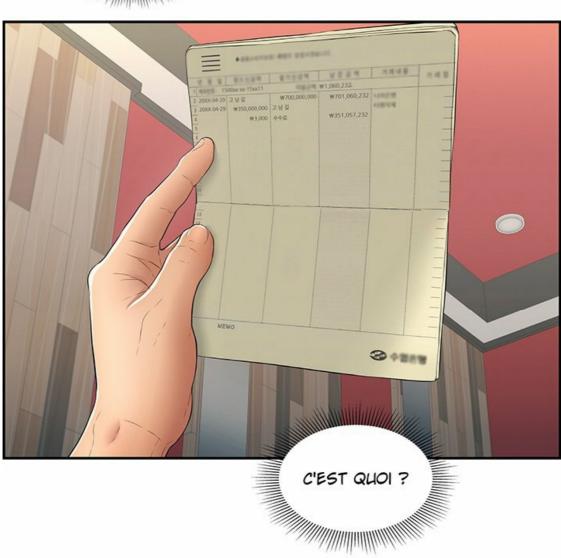

Inn ā J'APPRÉCIE LE GESTE MAIS JE PEUX PAS ACCEPTER LINE TELLE SOMME DE TA PART ! SURTOUT QUAND JE PENSE QUE TU AS ESSAYÉ DE METTRE FIN À TES JOURS APRÈS M'AVOIR TOUT LAISSÉ ...

ESSAYE DE PENSER À CE QUE TU FERAS À MA PLACE, NATHAN !