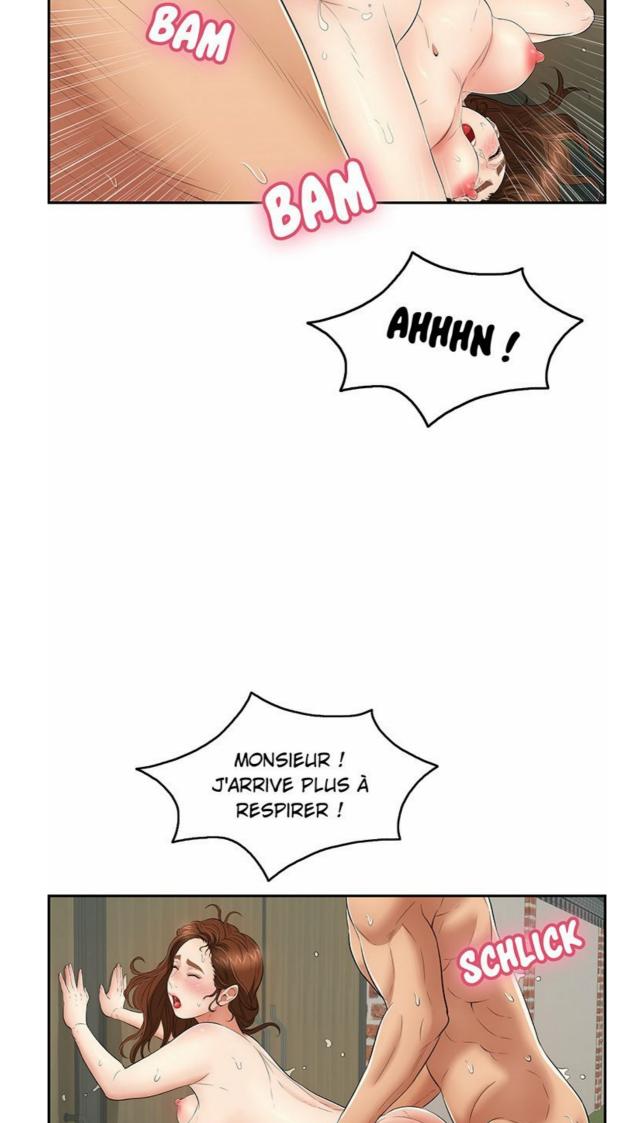

## MON DIEL ...!

АННН ! DOLICEMENT,

ILS POINTENT À TRAVERS LA PORTE...!

OHHH ... I-ILS SONT

C'EST DINGUE ...!