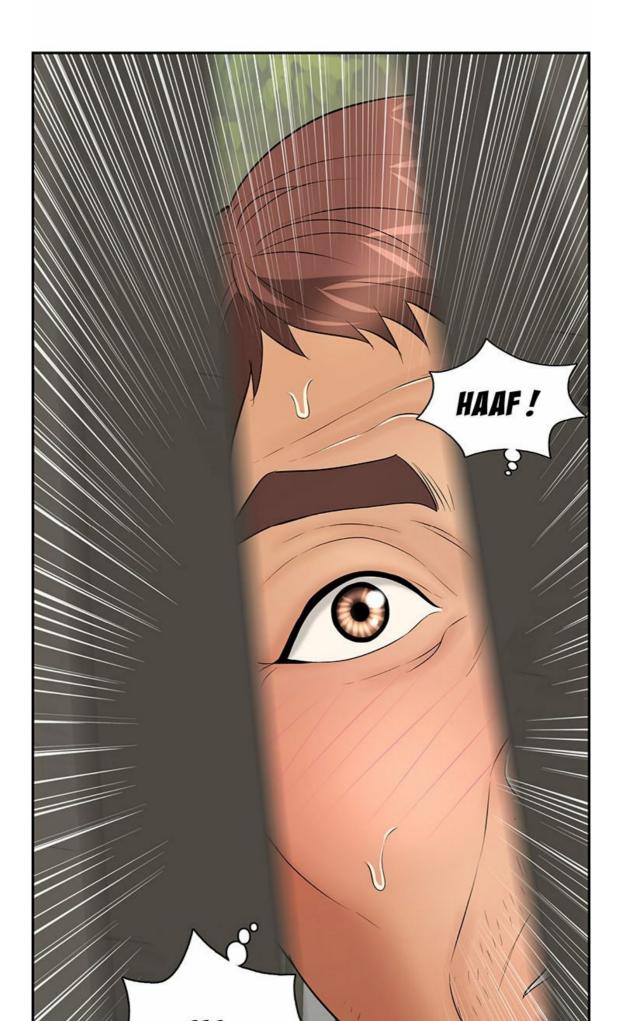

AU MOINS, IL A RIEN FAIT DE DRAMATIQUE...

JE SUIS SOULAGÉ QUE MON BEAU-FRÈRE SOIT TOUJOURS EN VIE...

JE VAIS DEVENIR DINGLE ! JE DEVRAIS ARRETER D'Y PENSER...

QU'EST-CE QUI LUI PREND ? EST-CE QU'IL SOUFFRE D'UN NOUVEAU TRUC ?

JE COMMENCE À M'INQUIÉTER...