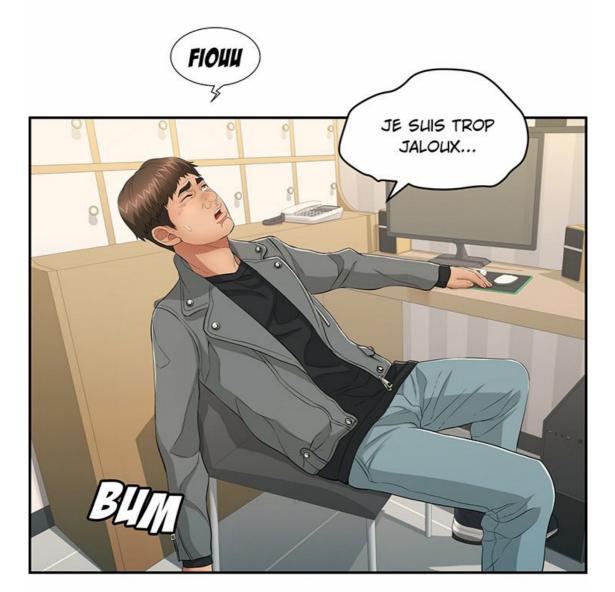

AU MOINS, IL A RIEN FAIT DE DRAMATIQUE...

JE SUIS SOULAGÉ QUE MON BEAU-FRÈRE SOIT TOUJOURS EN VIE...

JE VAIS DEVENIR DINGLE ! JE DEVRAIS ARRETER D'Y PENSER...

QU'EST-CE QUI LUI PREND ? EST-CE QU'IL SOUFFRE D'UN NOUVEAU TRUC ?

JE COMMENCE À M'INQUIÉTER...