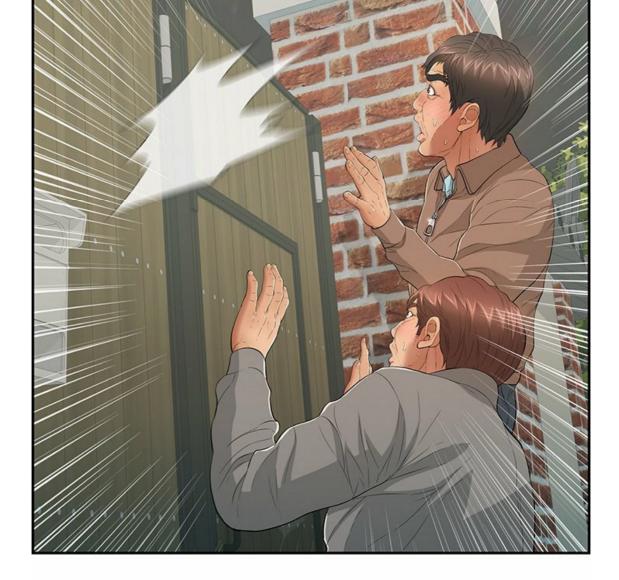

## ELLE... ELLE EST JUSTE DERRIÈRE CETTE PORTE !

KUKUKU ! JE VOUS L'AVEZ DIT, VOUS N'AVEZ NULLE PART OÙ ALLER...

AHH ! MÊME SES PAROLES SONT EXCITANTES !

Scénario · Dessin : SEOKHYEON

## MON DIEL ...!

АННН ! DOLICEMENT,

ILS POINTENT À TRAVERS LA PORTE...!

OHHH ... I-ILS SONT

C'EST DINGUE ...!