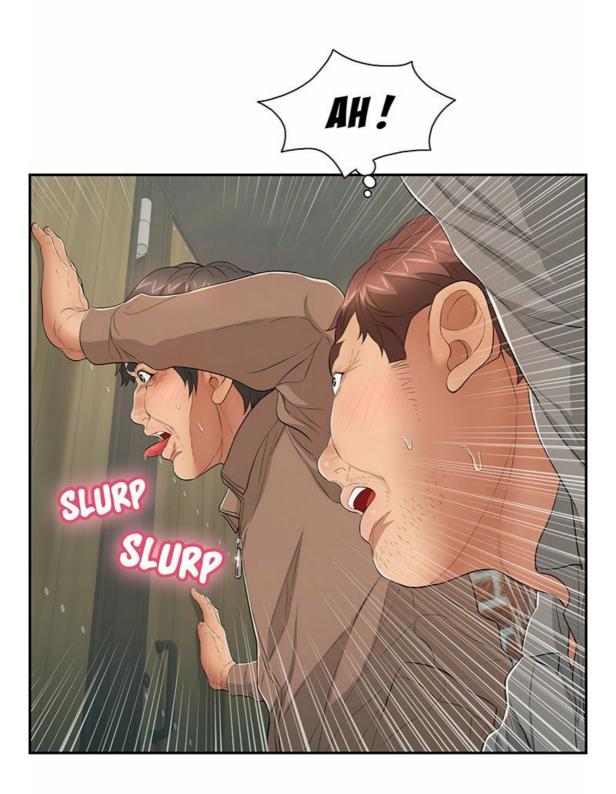

## MON DIEL ...!

АННН ! DOLICEMENT,

ILS POINTENT À TRAVERS LA PORTE...!

OHHH ... I-ILS SONT

C'EST DINGUE ...!