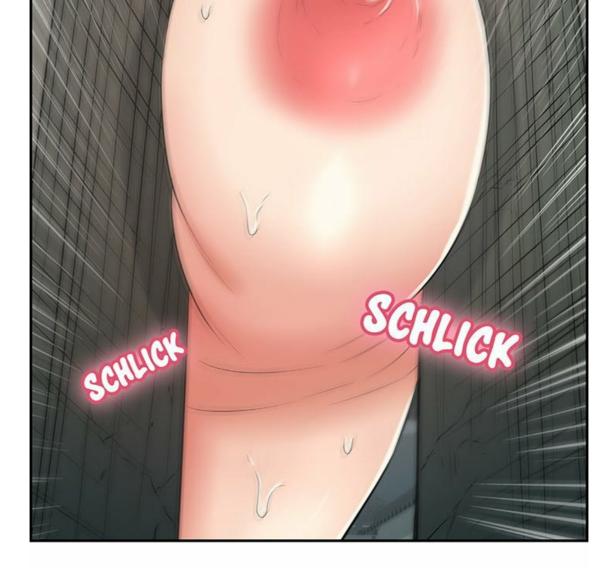

## MON DIEL ...!

АННН ! DOLICEMENT,

ILS POINTENT À TRAVERS LA PORTE...!

OHHH ... I-ILS SONT

C'EST DINGUE ...!