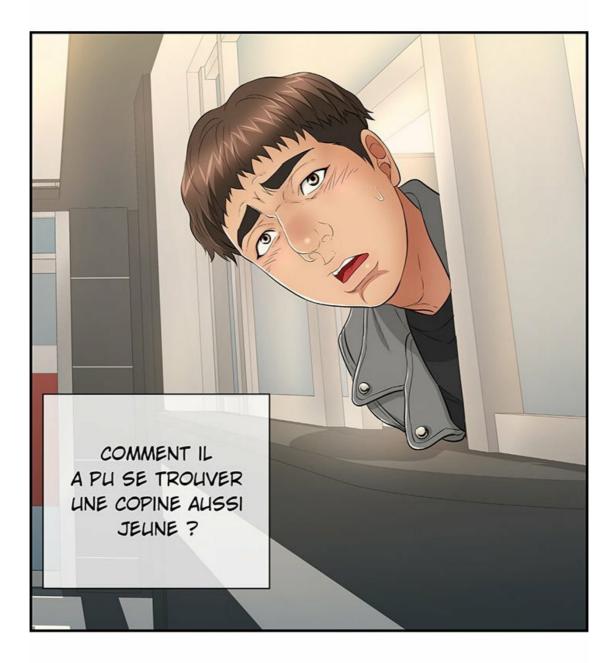

AU MOINS, IL A RIEN FAIT DE DRAMATIQUE...

JE SUIS SOULAGÉ QUE MON BEAU-FRÈRE SOIT TOUJOURS EN VIE...

JE VAIS DEVENIR DINGLE ! JE DEVRAIS ARRETER D'Y PENSER...

QU'EST-CE QUI LUI PREND ? EST-CE QU'IL SOUFFRE D'UN NOUVEAU TRUC ?