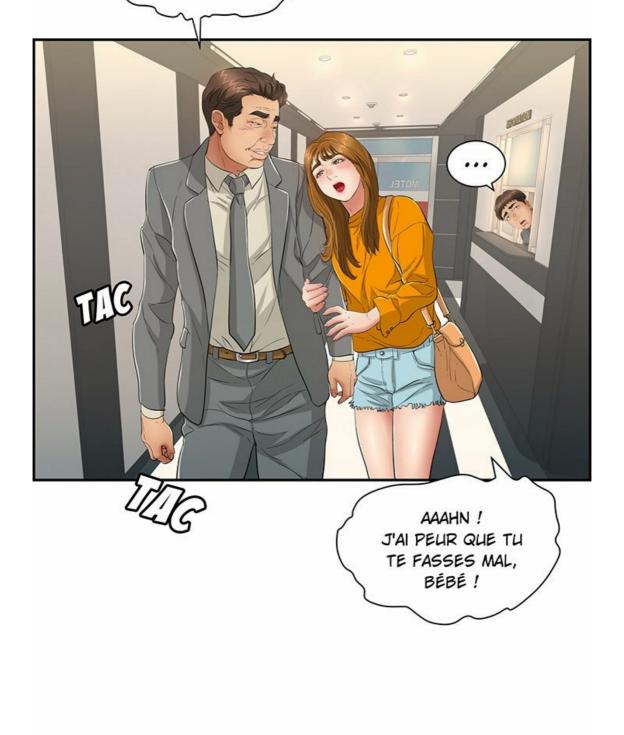

## MON DIEL ...!

АННН ! DOLICEMENT,

ILS POINTENT À TRAVERS LA PORTE...!

OHHH ... I-ILS SONT

C'EST DINGUE ...!