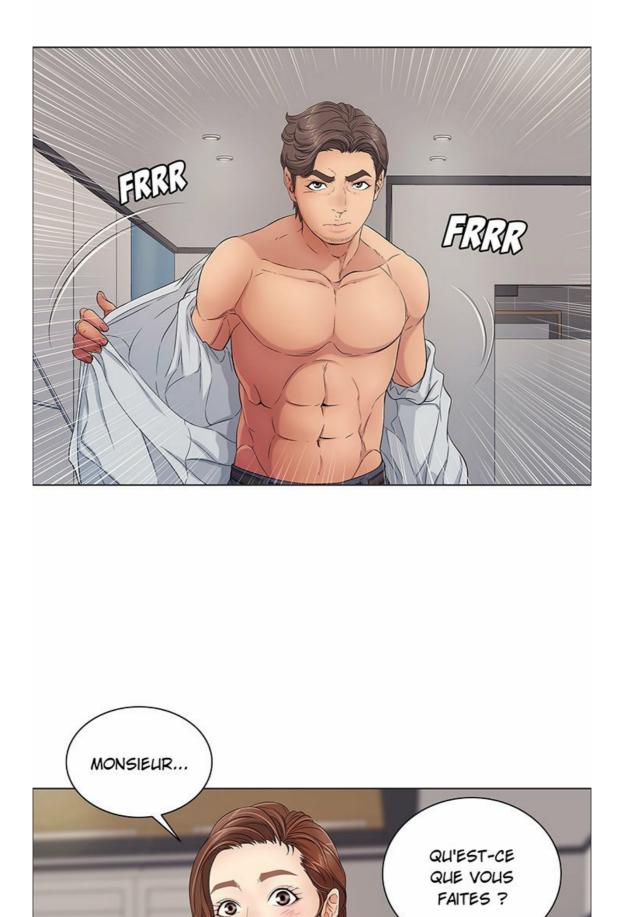

À PRÉSENT, IL SE RETROUVAIT BRÛLANT DE DÉSIR, ET VOULAIT TELLEMENT FAIRE L'AMOUR AVEC CAMILLE QUI SE TENAIT LÀ, DEVANT LUI.

IL AVAIT L'IMPRESSION DE NE PLUS AVOIR RESSENTI UNE CHOSE PAREILLE DEPUIS LE DÉCÈS DE SA FEMME.

À CE MOMENT, NATHAN AVAIT PERDU LA TÊTE.

WAOUH, QUELLE ARNAQUE !

BM

CLAD

AH... ELLE EST TELLEMENT BELLE.

POURQUOI ... VOUS ME REGARDEZ COMME ÇA ?