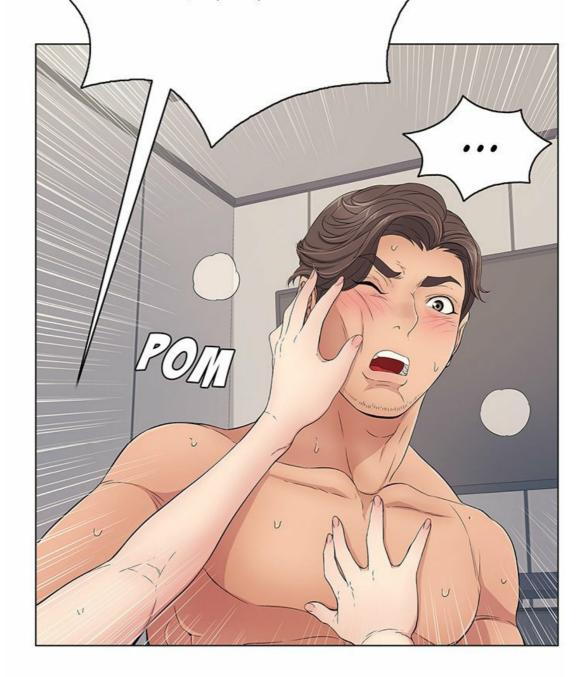

## ÉPISODE 11

NATHAN NE SAVAIT

plus quoi dire.

EN Y REPENSANT, IL NE SE SOUVENAIT PLUS DE LA DERNIÈRE FOIS QU'IL AVAIT RESSENTI UNE TELLE PASSION DANS SON CŒUR BRISÉ.

MÊME S'IL AVAIT DÉJÀ PLANIFIÉ SON SUICIDE QUELQUES HEURES PLUS TÔT...

À CE MOMENT, NATHAN AVAIT PERDU LA TÊTE.

WAOUH, QUELLE ARNAQUE !

BM

CLAD

AH... ELLE EST TELLEMENT BELLE.

POURQUOI ... VOUS ME REGARDEZ COMME ÇA ?