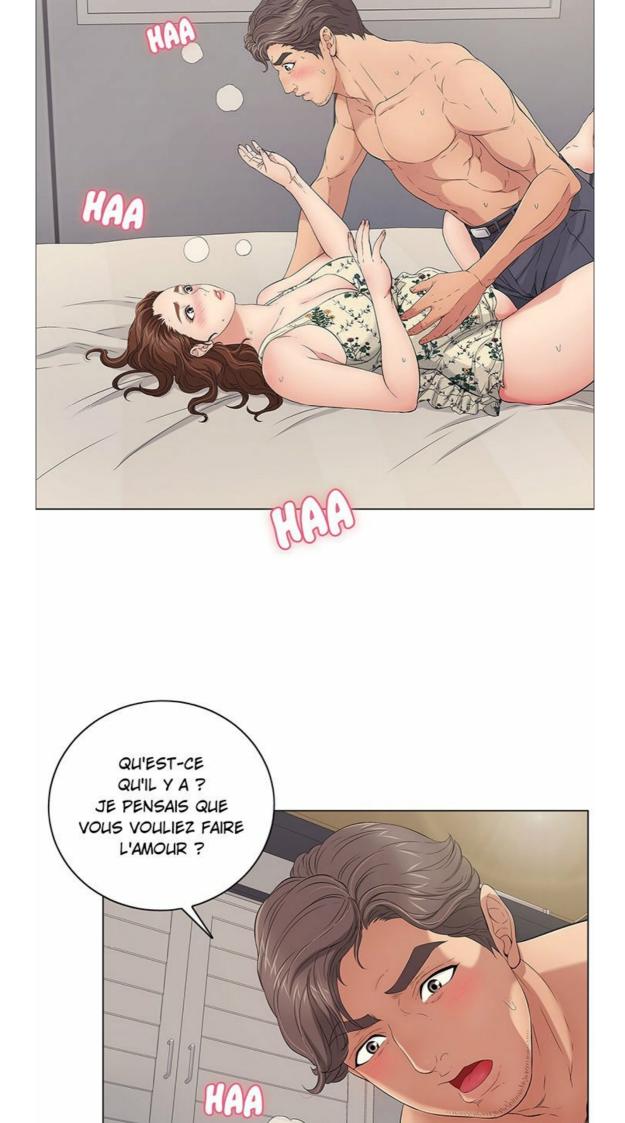

À PRÉSENT, IL SE RETROUVAIT BRÛLANT DE DÉSIR, ET VOULAIT TELLEMENT FAIRE L'AMOUR AVEC CAMILLE QUI SE TENAIT LÀ, DEVANT LUI.

IL AVAIT L'IMPRESSION DE NE PLUS AVOIR RESSENTI UNE CHOSE PAREILLE DEPUIS LE DÉCÈS DE SA FEMME.

À CE MOMENT, NATHAN AVAIT PERDU LA TÊTE.

WAOUH, QUELLE ARNAQUE !

BM

CLAD

AH... ELLE EST TELLEMENT BELLE.

POURQUOI ... VOUS ME REGARDEZ COMME ÇA ?