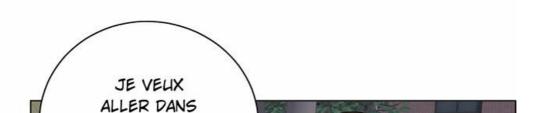

À PRÉSENT, IL SE RETROUVAIT BRÛLANT DE DÉSIR, ET VOULAIT TELLEMENT FAIRE L'AMOUR AVEC CAMILLE QUI SE TENAIT LÀ, DEVANT LUI.

IL AVAIT L'IMPRESSION DE NE PLUS AVOIR RESSENTI UNE CHOSE PAREILLE DEPUIS LE DÉCÈS DE SA FEMME.

À CE MOMENT, NATHAN AVAIT PERDU LA TÊTE.

WAOUH, QUELLE ARNAQUE !

BM

CLAD

AH... ELLE EST TELLEMENT BELLE.

POURQUOI ... VOUS ME REGARDEZ COMME ÇA ?