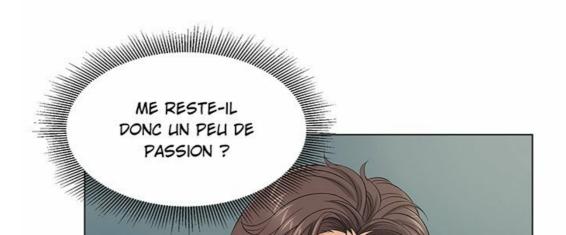

## ÉPISODE 11

NATHAN NE SAVAIT

plus quoi dire.

EN Y REPENSANT, IL NE SE SOUVENAIT PLUS DE LA DERNIÈRE FOIS QU'IL AVAIT RESSENTI UNE TELLE PASSION DANS SON CŒUR BRISÉ.

MÊME S'IL AVAIT DÉJÀ PLANIFIÉ SON SUICIDE QUELQUES HEURES PLUS TÔT...

À PRÉSENT, IL SE RETROUVAIT BRÛLANT DE DÉSIR, ET VOULAIT TELLEMENT FAIRE L'AMOUR AVEC CAMILLE QUI SE TENAIT LÀ, DEVANT LUI.

IL AVAIT L'IMPRESSION DE NE PLUS AVOIR RESSENTI UNE CHOSE PAREILLE DEPUIS LE DÉCÈS DE SA FEMME.