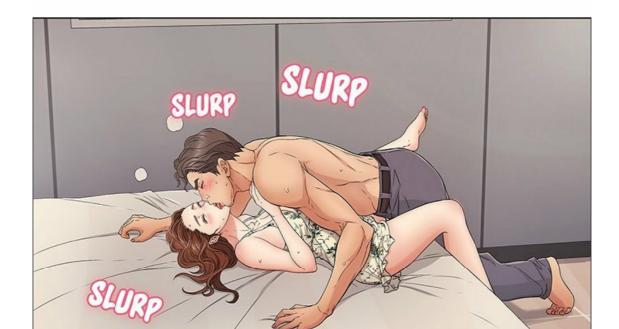

À PRÉSENT, IL SE RETROUVAIT BRÛLANT DE DÉSIR, ET VOULAIT TELLEMENT FAIRE L'AMOUR AVEC CAMILLE QUI SE TENAIT LÀ, DEVANT LUI.

IL AVAIT L'IMPRESSION DE NE PLUS AVOIR RESSENTI UNE CHOSE PAREILLE DEPUIS LE DÉCÈS DE SA FEMME.

À CE MOMENT, NATHAN AVAIT PERDU LA TÊTE.

WAOUH, QUELLE ARNAQUE !

BM

CLAD

AH... ELLE EST TELLEMENT BELLE.

POURQUOI ... VOUS ME REGARDEZ COMME ÇA ?