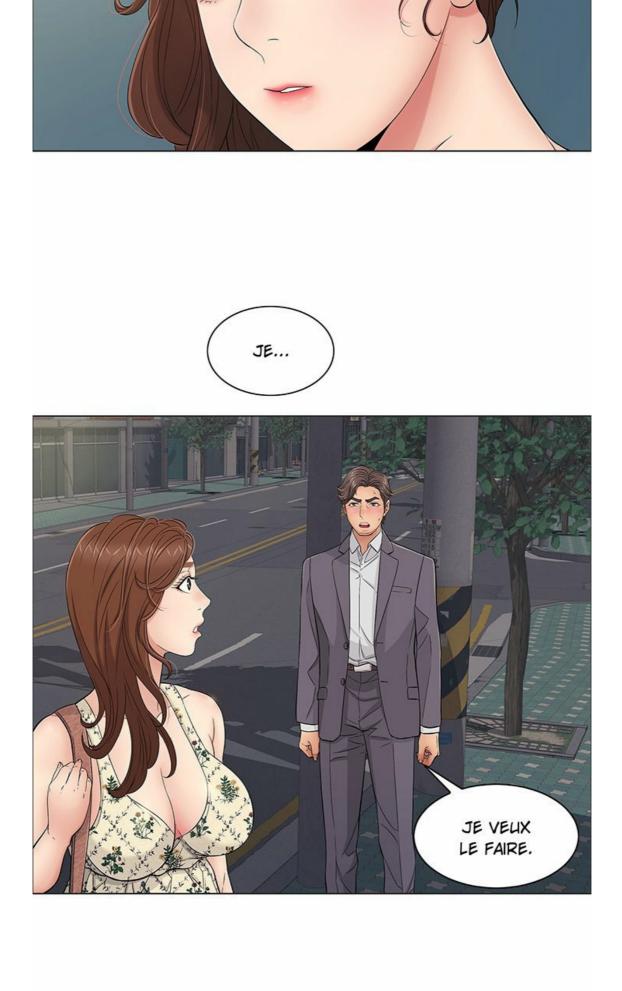

## ÉPISODE 11

NATHAN NE SAVAIT

plus quoi dire.

EN Y REPENSANT, IL NE SE SOUVENAIT PLUS DE LA DERNIÈRE FOIS QU'IL AVAIT RESSENTI UNE TELLE PASSION DANS SON CŒUR BRISÉ.

MÊME S'IL AVAIT DÉJÀ PLANIFIÉ SON SUICIDE QUELQUES HEURES PLUS TÔT...

À PRÉSENT, IL SE RETROUVAIT BRÛLANT DE DÉSIR, ET VOULAIT TELLEMENT FAIRE L'AMOUR AVEC CAMILLE QUI SE TENAIT LÀ, DEVANT LUI.

IL AVAIT L'IMPRESSION DE NE PLUS AVOIR RESSENTI UNE CHOSE PAREILLE DEPUIS LE DÉCÈS DE SA FEMME.

À CE MOMENT, NATHAN AVAIT PERDU LA TÊTE.

WAOUH, QUELLE ARNAQUE !

BM

CLAD

AH... ELLE EST TELLEMENT BELLE.

POURQUOI ... VOUS ME REGARDEZ COMME ÇA ?