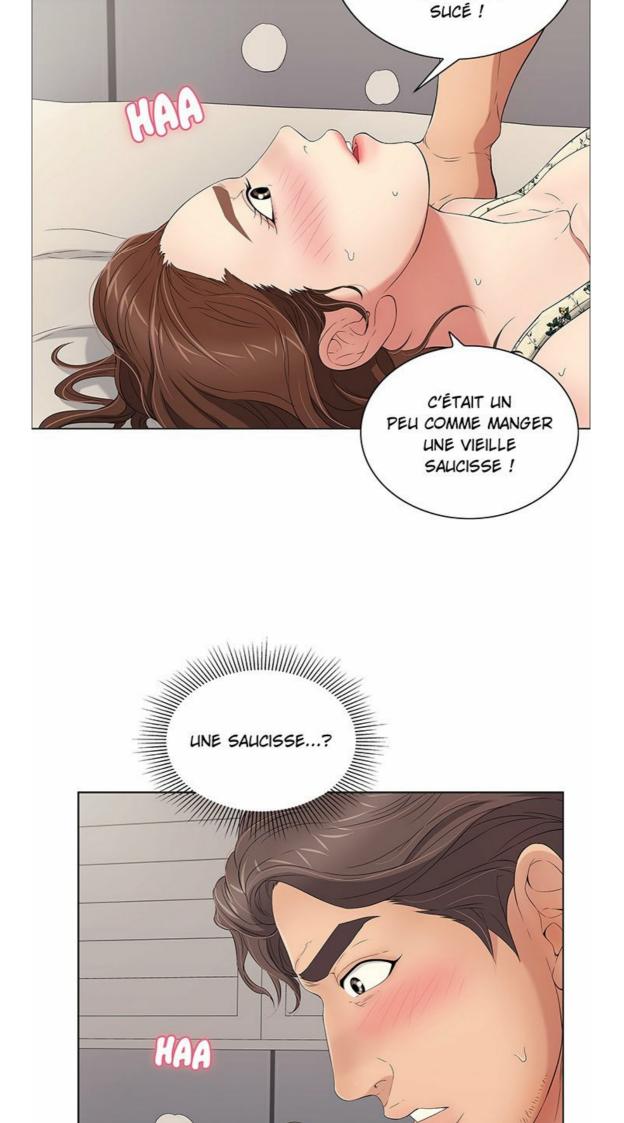

À PRÉSENT, IL SE RETROUVAIT BRÛLANT DE DÉSIR, ET VOULAIT TELLEMENT FAIRE L'AMOUR AVEC CAMILLE QUI SE TENAIT LÀ, DEVANT LUI.

IL AVAIT L'IMPRESSION DE NE PLUS AVOIR RESSENTI UNE CHOSE PAREILLE DEPUIS LE DÉCÈS DE SA FEMME.

À CE MOMENT, NATHAN AVAIT PERDU LA TÊTE.

WAOUH, QUELLE ARNAQUE !

BM

CLAD

AH... ELLE EST TELLEMENT BELLE.

POURQUOI ... VOUS ME REGARDEZ COMME ÇA ?