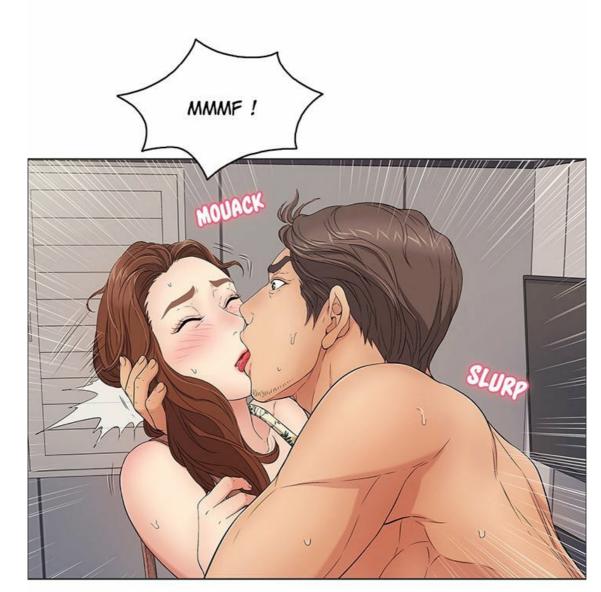

À PRÉSENT, IL SE RETROUVAIT BRÛLANT DE DÉSIR, ET VOULAIT TELLEMENT FAIRE L'AMOUR AVEC CAMILLE QUI SE TENAIT LÀ, DEVANT LUI.

IL AVAIT L'IMPRESSION DE NE PLUS AVOIR RESSENTI UNE CHOSE PAREILLE DEPUIS LE DÉCÈS DE SA FEMME.

À CE MOMENT, NATHAN AVAIT PERDU LA TÊTE.

WAOUH, QUELLE ARNAQUE !

BM

CLAD

AH... ELLE EST TELLEMENT BELLE.

POURQUOI ... VOUS ME REGARDEZ COMME ÇA ?