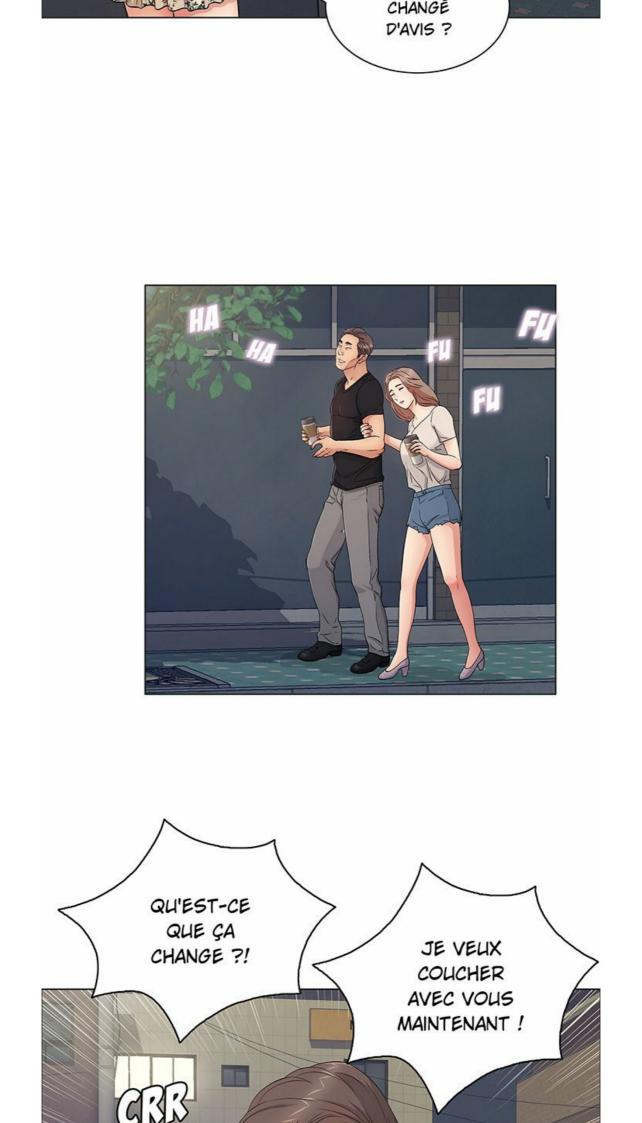

À PRÉSENT, IL SE RETROUVAIT BRÛLANT DE DÉSIR, ET VOULAIT TELLEMENT FAIRE L'AMOUR AVEC CAMILLE QUI SE TENAIT LÀ, DEVANT LUI.

IL AVAIT L'IMPRESSION DE NE PLUS AVOIR RESSENTI UNE CHOSE PAREILLE DEPUIS LE DÉCÈS DE SA FEMME.

À CE MOMENT, NATHAN AVAIT PERDU LA TÊTE.

WAOUH, QUELLE ARNAQUE !

BM

CLAD

AH... ELLE EST TELLEMENT BELLE.

POURQUOI ... VOUS ME REGARDEZ COMME ÇA ?