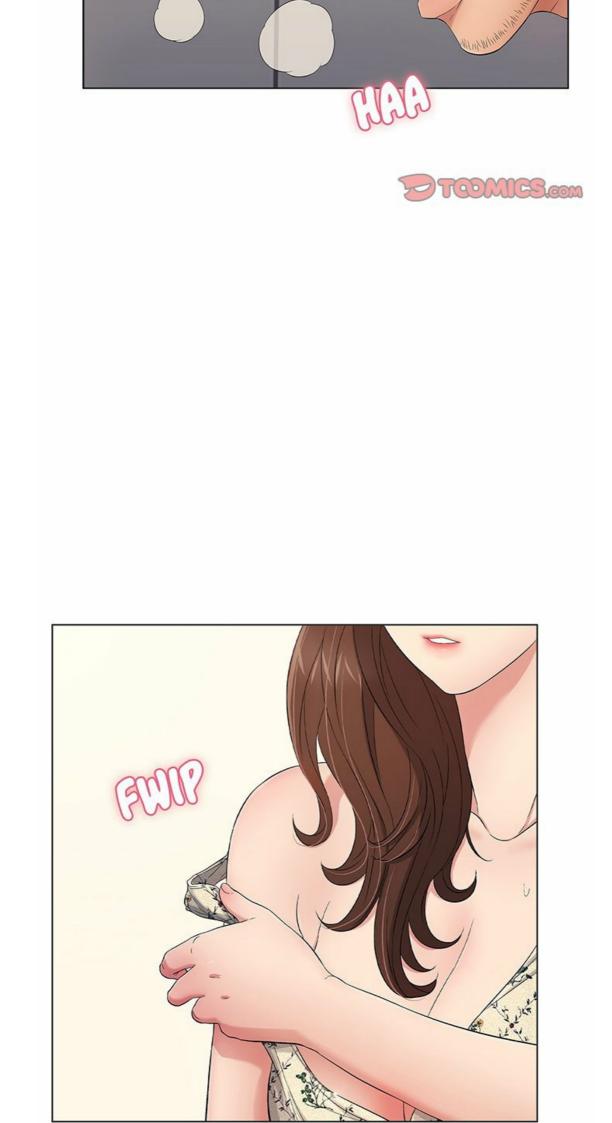

À PRÉSENT, IL SE RETROUVAIT BRÛLANT DE DÉSIR, ET VOULAIT TELLEMENT FAIRE L'AMOUR AVEC CAMILLE QUI SE TENAIT LÀ, DEVANT LUI.

IL AVAIT L'IMPRESSION DE NE PLUS AVOIR RESSENTI UNE CHOSE PAREILLE DEPUIS LE DÉCÈS DE SA FEMME.

À CE MOMENT, NATHAN AVAIT PERDU LA TÊTE.

WAOUH, QUELLE ARNAQUE !

BM

CLAD

AH... ELLE EST TELLEMENT BELLE.

POURQUOI ... VOUS ME REGARDEZ COMME ÇA ?