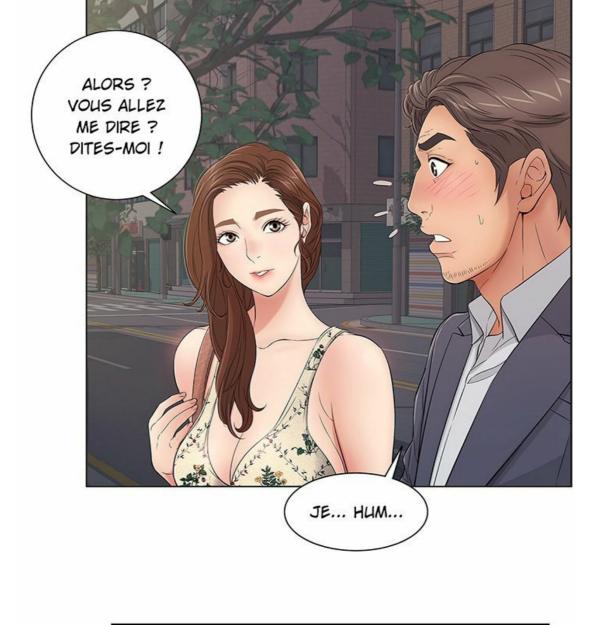

## ÉPISODE 11

NATHAN NE SAVAIT

plus quoi dire.

EN Y REPENSANT, IL NE SE SOUVENAIT PLUS DE LA DERNIÈRE FOIS QU'IL AVAIT RESSENTI UNE TELLE PASSION DANS SON CŒUR BRISÉ.

MÊME S'IL AVAIT DÉJÀ PLANIFIÉ SON SUICIDE QUELQUES HEURES PLUS TÔT...

À PRÉSENT, IL SE RETROUVAIT BRÛLANT DE DÉSIR, ET VOULAIT TELLEMENT FAIRE L'AMOUR AVEC CAMILLE QUI SE TENAIT LÀ, DEVANT LUI.

IL AVAIT L'IMPRESSION DE NE PLUS AVOIR RESSENTI UNE CHOSE PAREILLE DEPUIS LE DÉCÈS DE SA FEMME.

À CE MOMENT, NATHAN AVAIT PERDU LA TÊTE.

WAOUH, QUELLE ARNAQUE !

BM

CLAD

AH... ELLE EST TELLEMENT BELLE.

POURQUOI ... VOUS ME REGARDEZ COMME ÇA ?