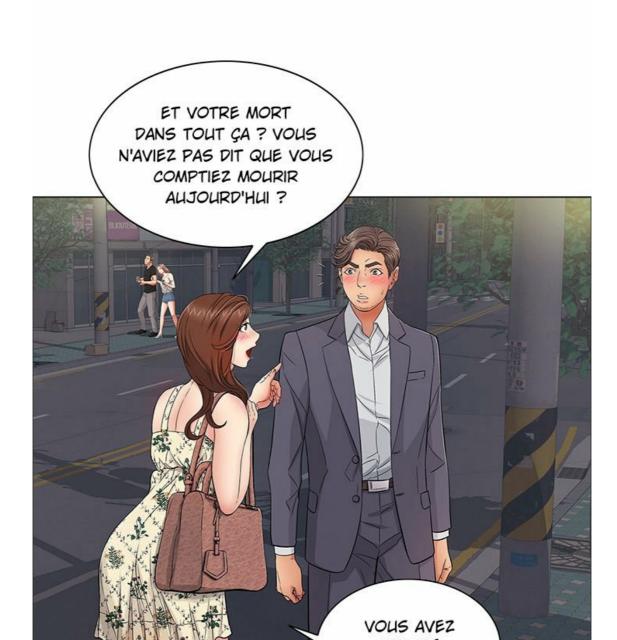

## ÉPISODE 11

NATHAN NE SAVAIT

plus quoi dire.

EN Y REPENSANT, IL NE SE SOUVENAIT PLUS DE LA DERNIÈRE FOIS QU'IL AVAIT RESSENTI UNE TELLE PASSION DANS SON CŒUR BRISÉ.

MÊME S'IL AVAIT DÉJÀ PLANIFIÉ SON SUICIDE QUELQUES HEURES PLUS TÔT...

À PRÉSENT, IL SE RETROUVAIT BRÛLANT DE DÉSIR, ET VOULAIT TELLEMENT FAIRE L'AMOUR AVEC CAMILLE QUI SE TENAIT LÀ, DEVANT LUI.

IL AVAIT L'IMPRESSION DE NE PLUS AVOIR RESSENTI UNE CHOSE PAREILLE DEPUIS LE DÉCÈS DE SA FEMME.