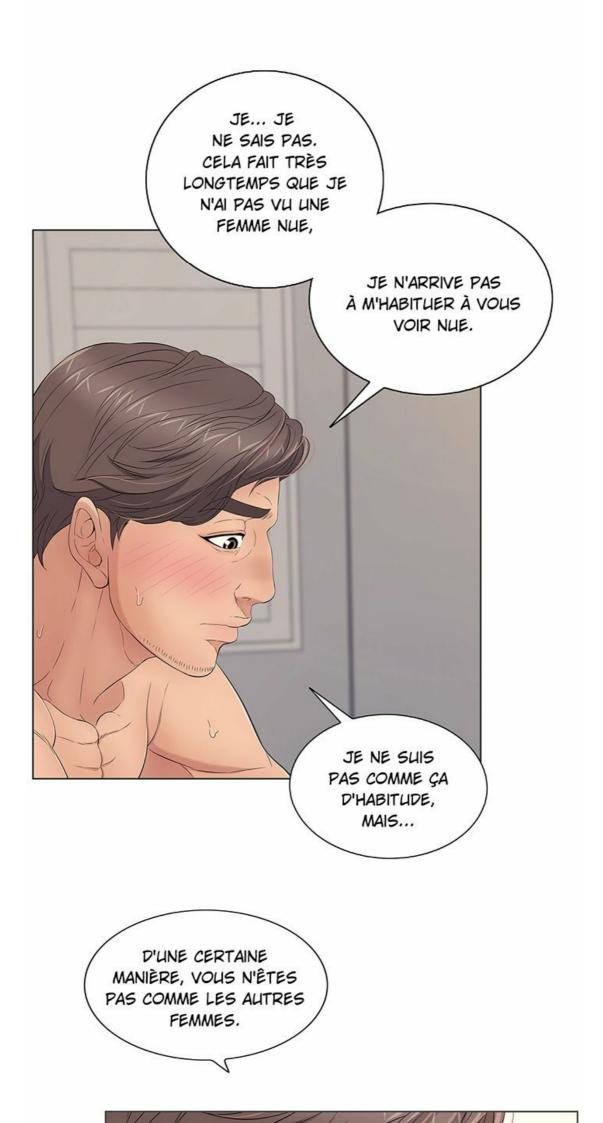

À PRÉSENT, IL SE RETROUVAIT BRÛLANT DE DÉSIR, ET VOULAIT TELLEMENT FAIRE L'AMOUR AVEC CAMILLE QUI SE TENAIT LÀ, DEVANT LUI.

IL AVAIT L'IMPRESSION DE NE PLUS AVOIR RESSENTI UNE CHOSE PAREILLE DEPUIS LE DÉCÈS DE SA FEMME.

À CE MOMENT, NATHAN AVAIT PERDU LA TÊTE.

WAOUH, QUELLE ARNAQUE !

BM

CLAD

AH... ELLE EST TELLEMENT BELLE.

POURQUOI ... VOUS ME REGARDEZ COMME ÇA ?