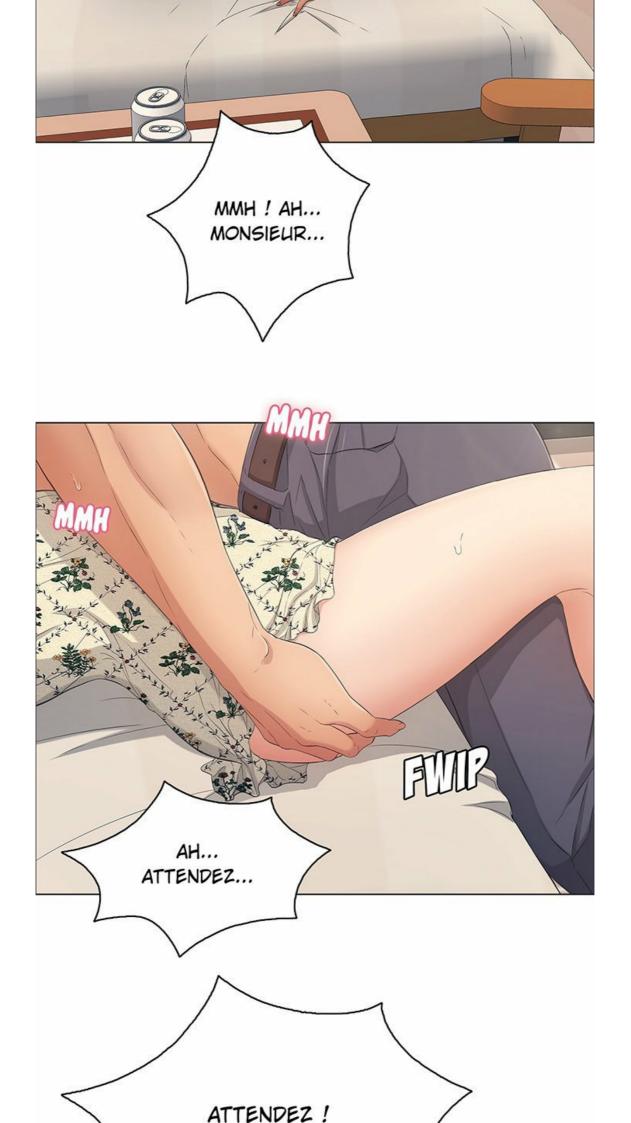

À PRÉSENT, IL SE RETROUVAIT BRÛLANT DE DÉSIR, ET VOULAIT TELLEMENT FAIRE L'AMOUR AVEC CAMILLE QUI SE TENAIT LÀ, DEVANT LUI.

IL AVAIT L'IMPRESSION DE NE PLUS AVOIR RESSENTI UNE CHOSE PAREILLE DEPUIS LE DÉCÈS DE SA FEMME.

À CE MOMENT, NATHAN AVAIT PERDU LA TÊTE.

WAOUH, QUELLE ARNAQUE !

BM

CLAD

AH... ELLE EST TELLEMENT BELLE.

POURQUOI ... VOUS ME REGARDEZ COMME ÇA ?