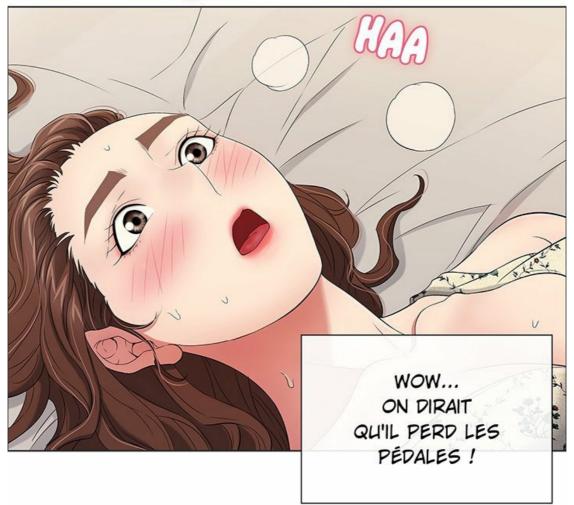

À PRÉSENT, IL SE RETROUVAIT BRÛLANT DE DÉSIR, ET VOULAIT TELLEMENT FAIRE L'AMOUR AVEC CAMILLE QUI SE TENAIT LÀ, DEVANT LUI.

IL AVAIT L'IMPRESSION DE NE PLUS AVOIR RESSENTI UNE CHOSE PAREILLE DEPUIS LE DÉCÈS DE SA FEMME.

À CE MOMENT, NATHAN AVAIT PERDU LA TÊTE.

WAOUH, QUELLE ARNAQUE !

BM

CLAD

AH... ELLE EST TELLEMENT BELLE.

POURQUOI ... VOUS ME REGARDEZ COMME ÇA ?